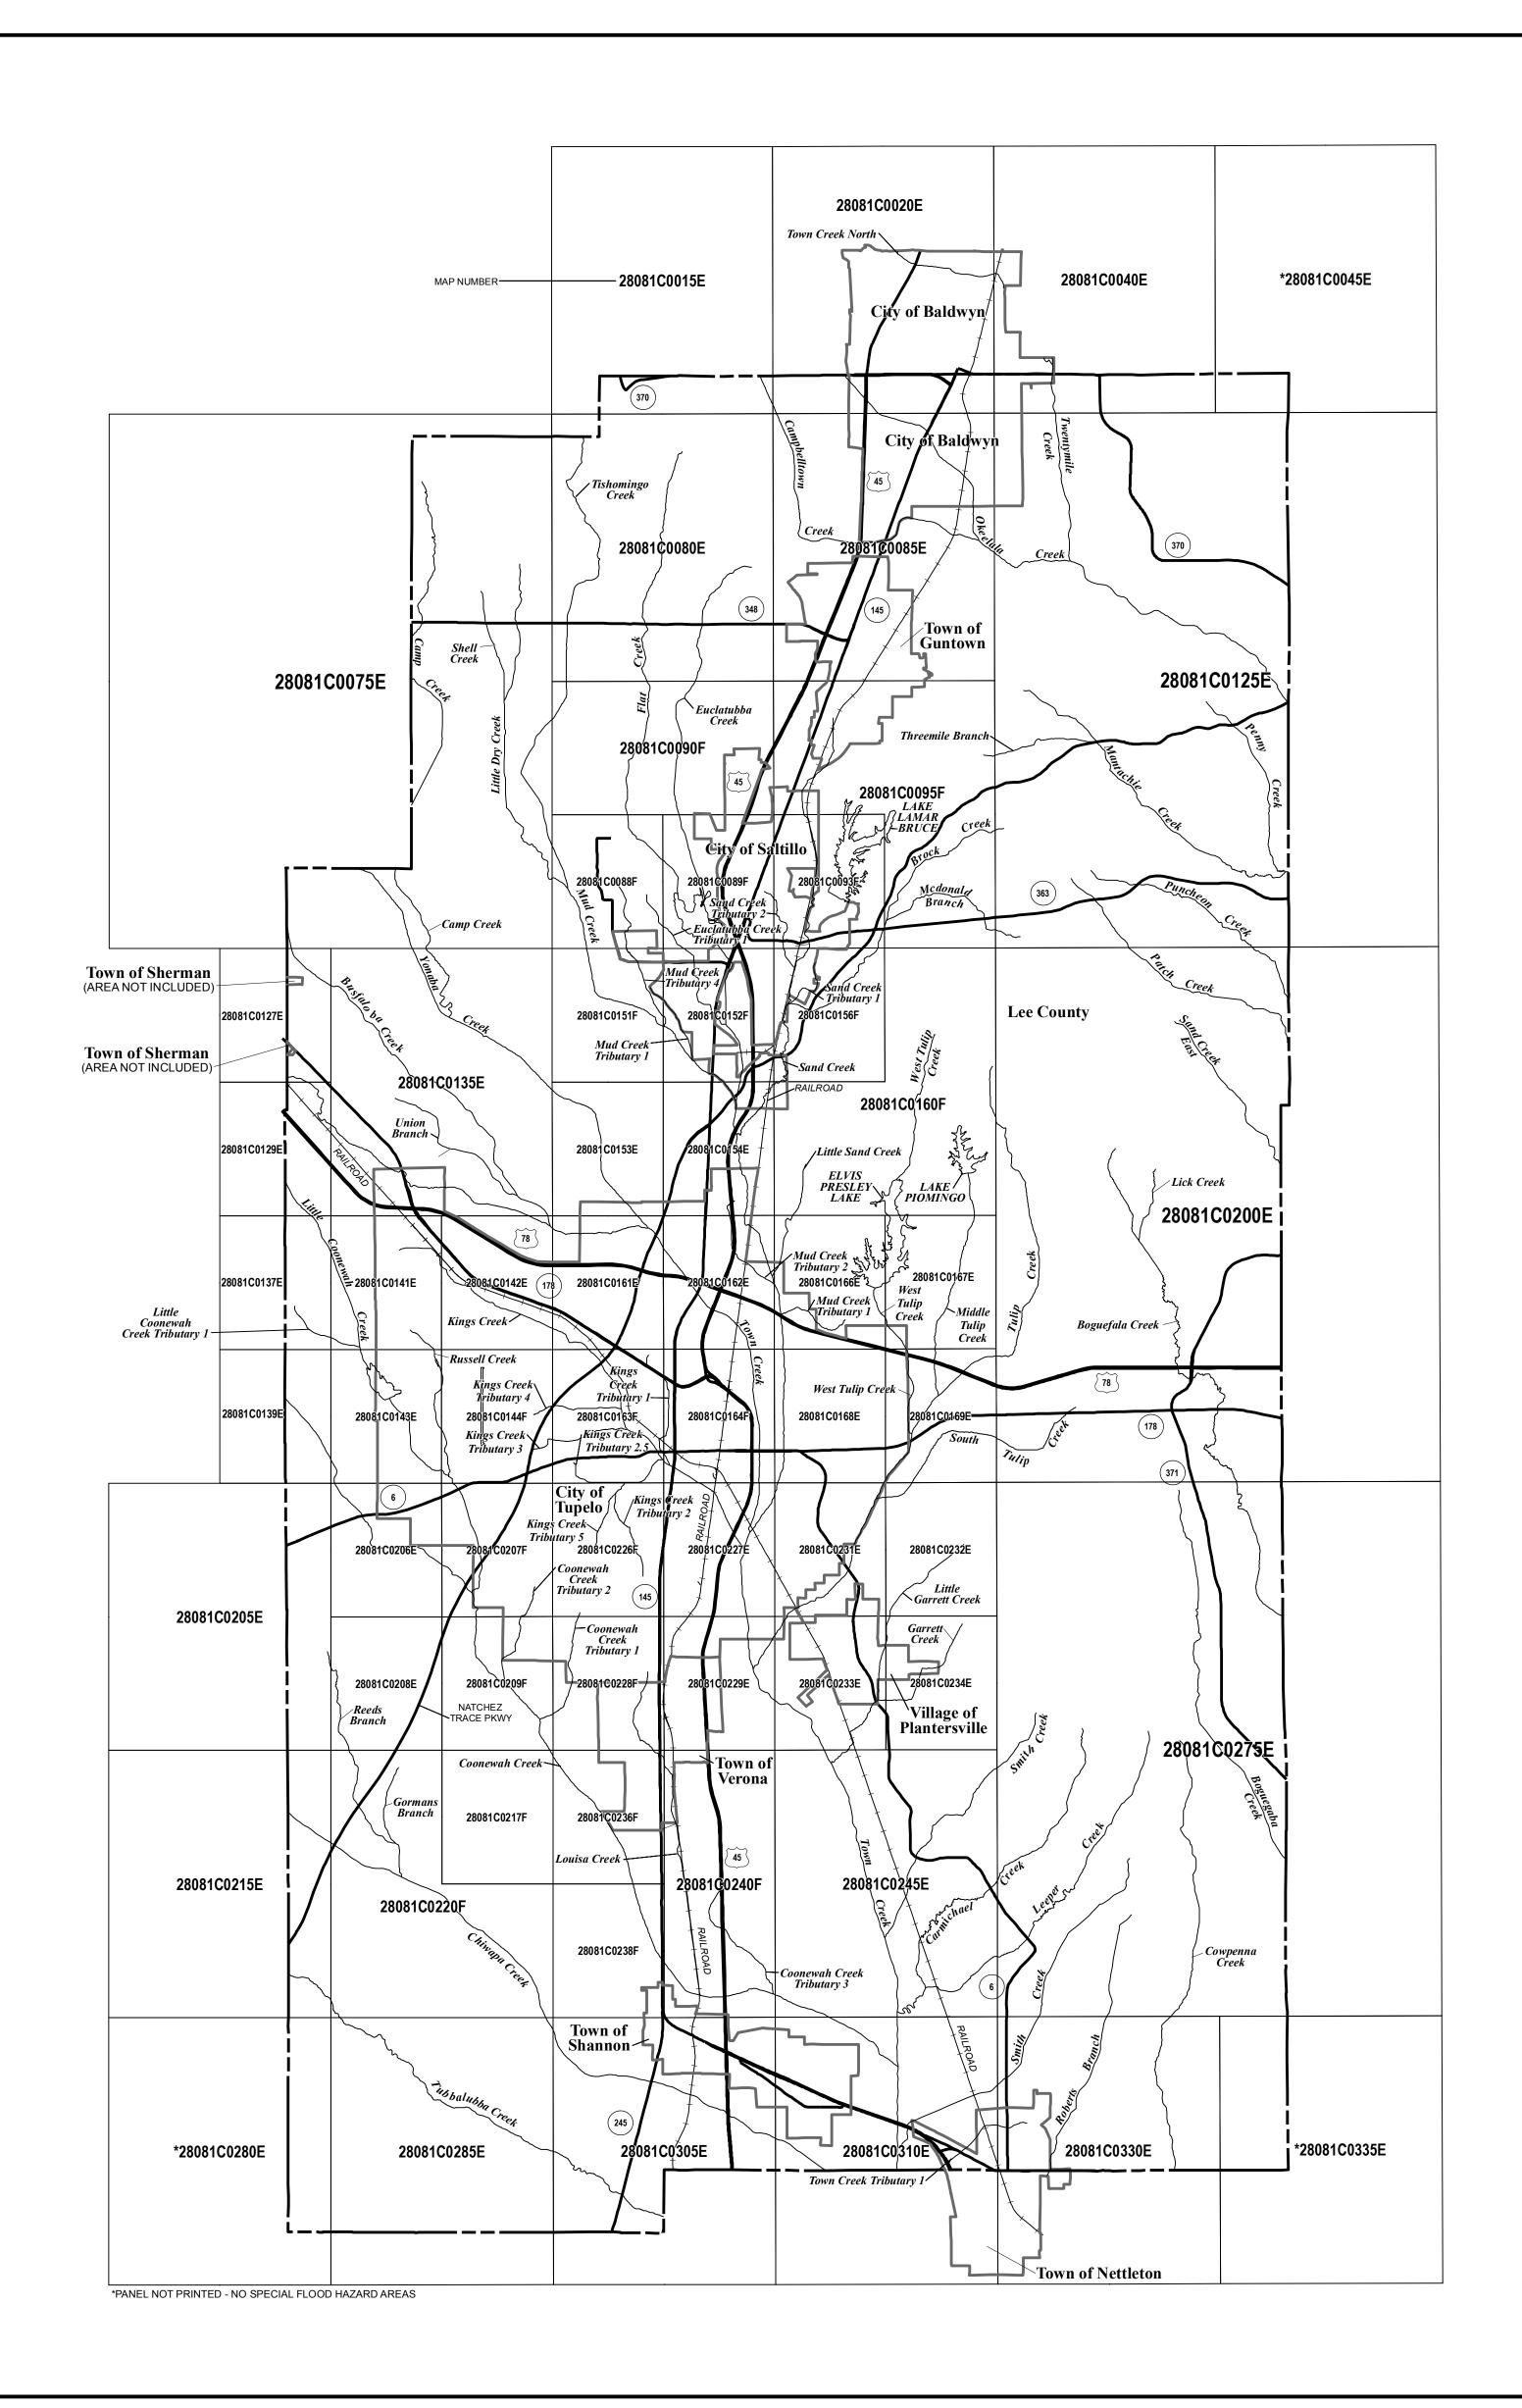

| LISTING OF COMMUNITIES               |                     |                                                                                                                                                                                                                                                                                                                                                                                                                 |                          |                    |                                |  |  |
|--------------------------------------|---------------------|-----------------------------------------------------------------------------------------------------------------------------------------------------------------------------------------------------------------------------------------------------------------------------------------------------------------------------------------------------------------------------------------------------------------|--------------------------|--------------------|--------------------------------|--|--|
| COMMUNITY NAME                       | COMMUNITY<br>NUMBER | LOCATED ON PANELS                                                                                                                                                                                                                                                                                                                                                                                               | INITIAL NFIP MAP<br>DATE | INITIAL FIRM DATE  | MOST RECENT FIRM<br>PANEL DATE |  |  |
| BALDWYN, CITY OF                     | 280134              | 0020, 0040, 0085, 0125                                                                                                                                                                                                                                                                                                                                                                                          | JUNE 7, 1974             | SEPTEMBER 18, 1987 | FEBRUARY 3, 2010               |  |  |
| GUNTOWN, TOWN OF                     | 280345              | 0085, 0095                                                                                                                                                                                                                                                                                                                                                                                                      | OCTOBER 20, 1999         | OCTOBER 20, 1999   |                                |  |  |
| LEE COUNTY<br>(UNINCORPORATED AREAS) | 280227              | 0015, 0020, 0040, 0045 <sup>1</sup> , 0075, 0080, 0085, 0088, 0089, 0090, 0093, 0095, 0125, 0127, 0129, 0135, 0137, 0139, 0141, 0142, 0143, 0151, 0152, 0153, 0154, 0156, 0160, 0161, 0162, 0166, 0167, 0168, 0169, 0200, 0205, 0206, 0207, 0208, 0209, 0215, 0217, 0220, 0227, 0228, 0229, 0231, 0232, 0233, 0234, 0236, 0238, 0240, 0245, 0275, 0280 <sup>1</sup> , 0285, 0305, 0310, 0330, 0335 <sup>1</sup> | SEPTEMBER 3, 1976        | MARCH 5, 1990      |                                |  |  |
| NETTLETON, TOWN OF                   | 280344              | 0310, 0330                                                                                                                                                                                                                                                                                                                                                                                                      | OCTOBER 20, 1999         | OCTOBER 20, 1999   | FEBRUARY 3, 2010               |  |  |
| PLANTERSVILLE, VILLAGE OF            | 280099              | 0231, 0233, 0234                                                                                                                                                                                                                                                                                                                                                                                                | JUNE 14, 1974            | AUGUST 1, 1986     | FEBRUARY 3, 2010               |  |  |
| SALTILLO, CITY OF                    | 280261              | 0088, 0089, 0090, 0093, 0095, 0151, 0152, 0154, 0156, 0160                                                                                                                                                                                                                                                                                                                                                      | FEBRUARY 14, 1975        | SEPTEMBER 18, 1987 |                                |  |  |
| SHANNON, TOWN OF                     | 280343              | 0238, 0240, 0305, 0310                                                                                                                                                                                                                                                                                                                                                                                          | OCTOBER 20, 1999         | OCTOBER 20, 1999   |                                |  |  |
| TUPELO, CITY OF                      | 280100              | 0135, 0141, 0142, 0143, 0144, 0153, 0154, 0161, 0162, 0163, 0164, 0166, 0167, 0168, 0169, 0206, 0207, 0209, 0226, 0227, 0228, 0229, 0231, 0233                                                                                                                                                                                                                                                                  | JUNE 14, 1974            | APRIL 3, 1978      |                                |  |  |
| VERONA, TOWN OF                      | 280262              | 0228, 0229, 0236, 0240                                                                                                                                                                                                                                                                                                                                                                                          | DECEMBER 13, 1974        | JUNE 4, 1987       |                                |  |  |

 **MAP INDEX** 

**FIRM** FLOOD INSURANCE RATE MAP

**MISSISSIPPI** 

AND INCORPORATED AREAS (SEE LISTING OF COMMUNITIES TABLE)

## MAP INDEX

LEE COUNTY,

**PANELS PRINTED:** 15, 20, 40, 75, 80, 137, 139, 141, 142, 143, 144, 151, 152, 153, 154, 156, 160, 161, 162, 163, 164, 166, 167, 168, 169, 200, 205, 206, 207, 208, 209, 215, 217, 220, 226, 227, 228, 229, 231, 232, 233, 234, 236, 238, 240, 245, 275, 285, 305, 310,