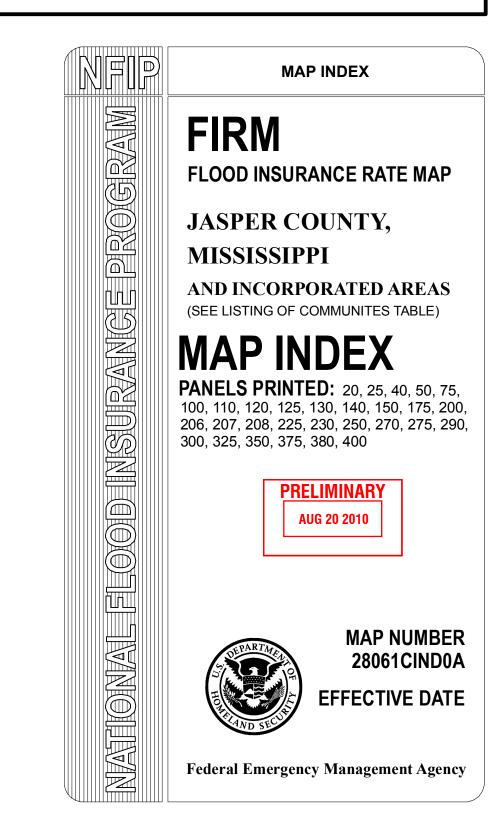

## NOTE TO USERS

Future revisions to this FIRM Index will only be issued to communities that are located on FIRM panels being revised. This FIRM Index therefore remains valid for FIRM panels dated [date] or earlier. Please refer to the "MOST RECENT FIRM PANEL DATE" column in the Listing of Communities table to determine the most recent FIRM Index date for each community.

## MAP DATES

This FIRM Index displays the map date for each FIRM panel at the time that this Index was printed. Because this Index may not be distributed to unaffected communities in subsequent revisions, users may determine the current map date for each FIRM panel by visiting the FEMA Map Service Center website at <u>http://msc.fema.gov</u> or by calling the Map Service Center at 1-800-358-9616.