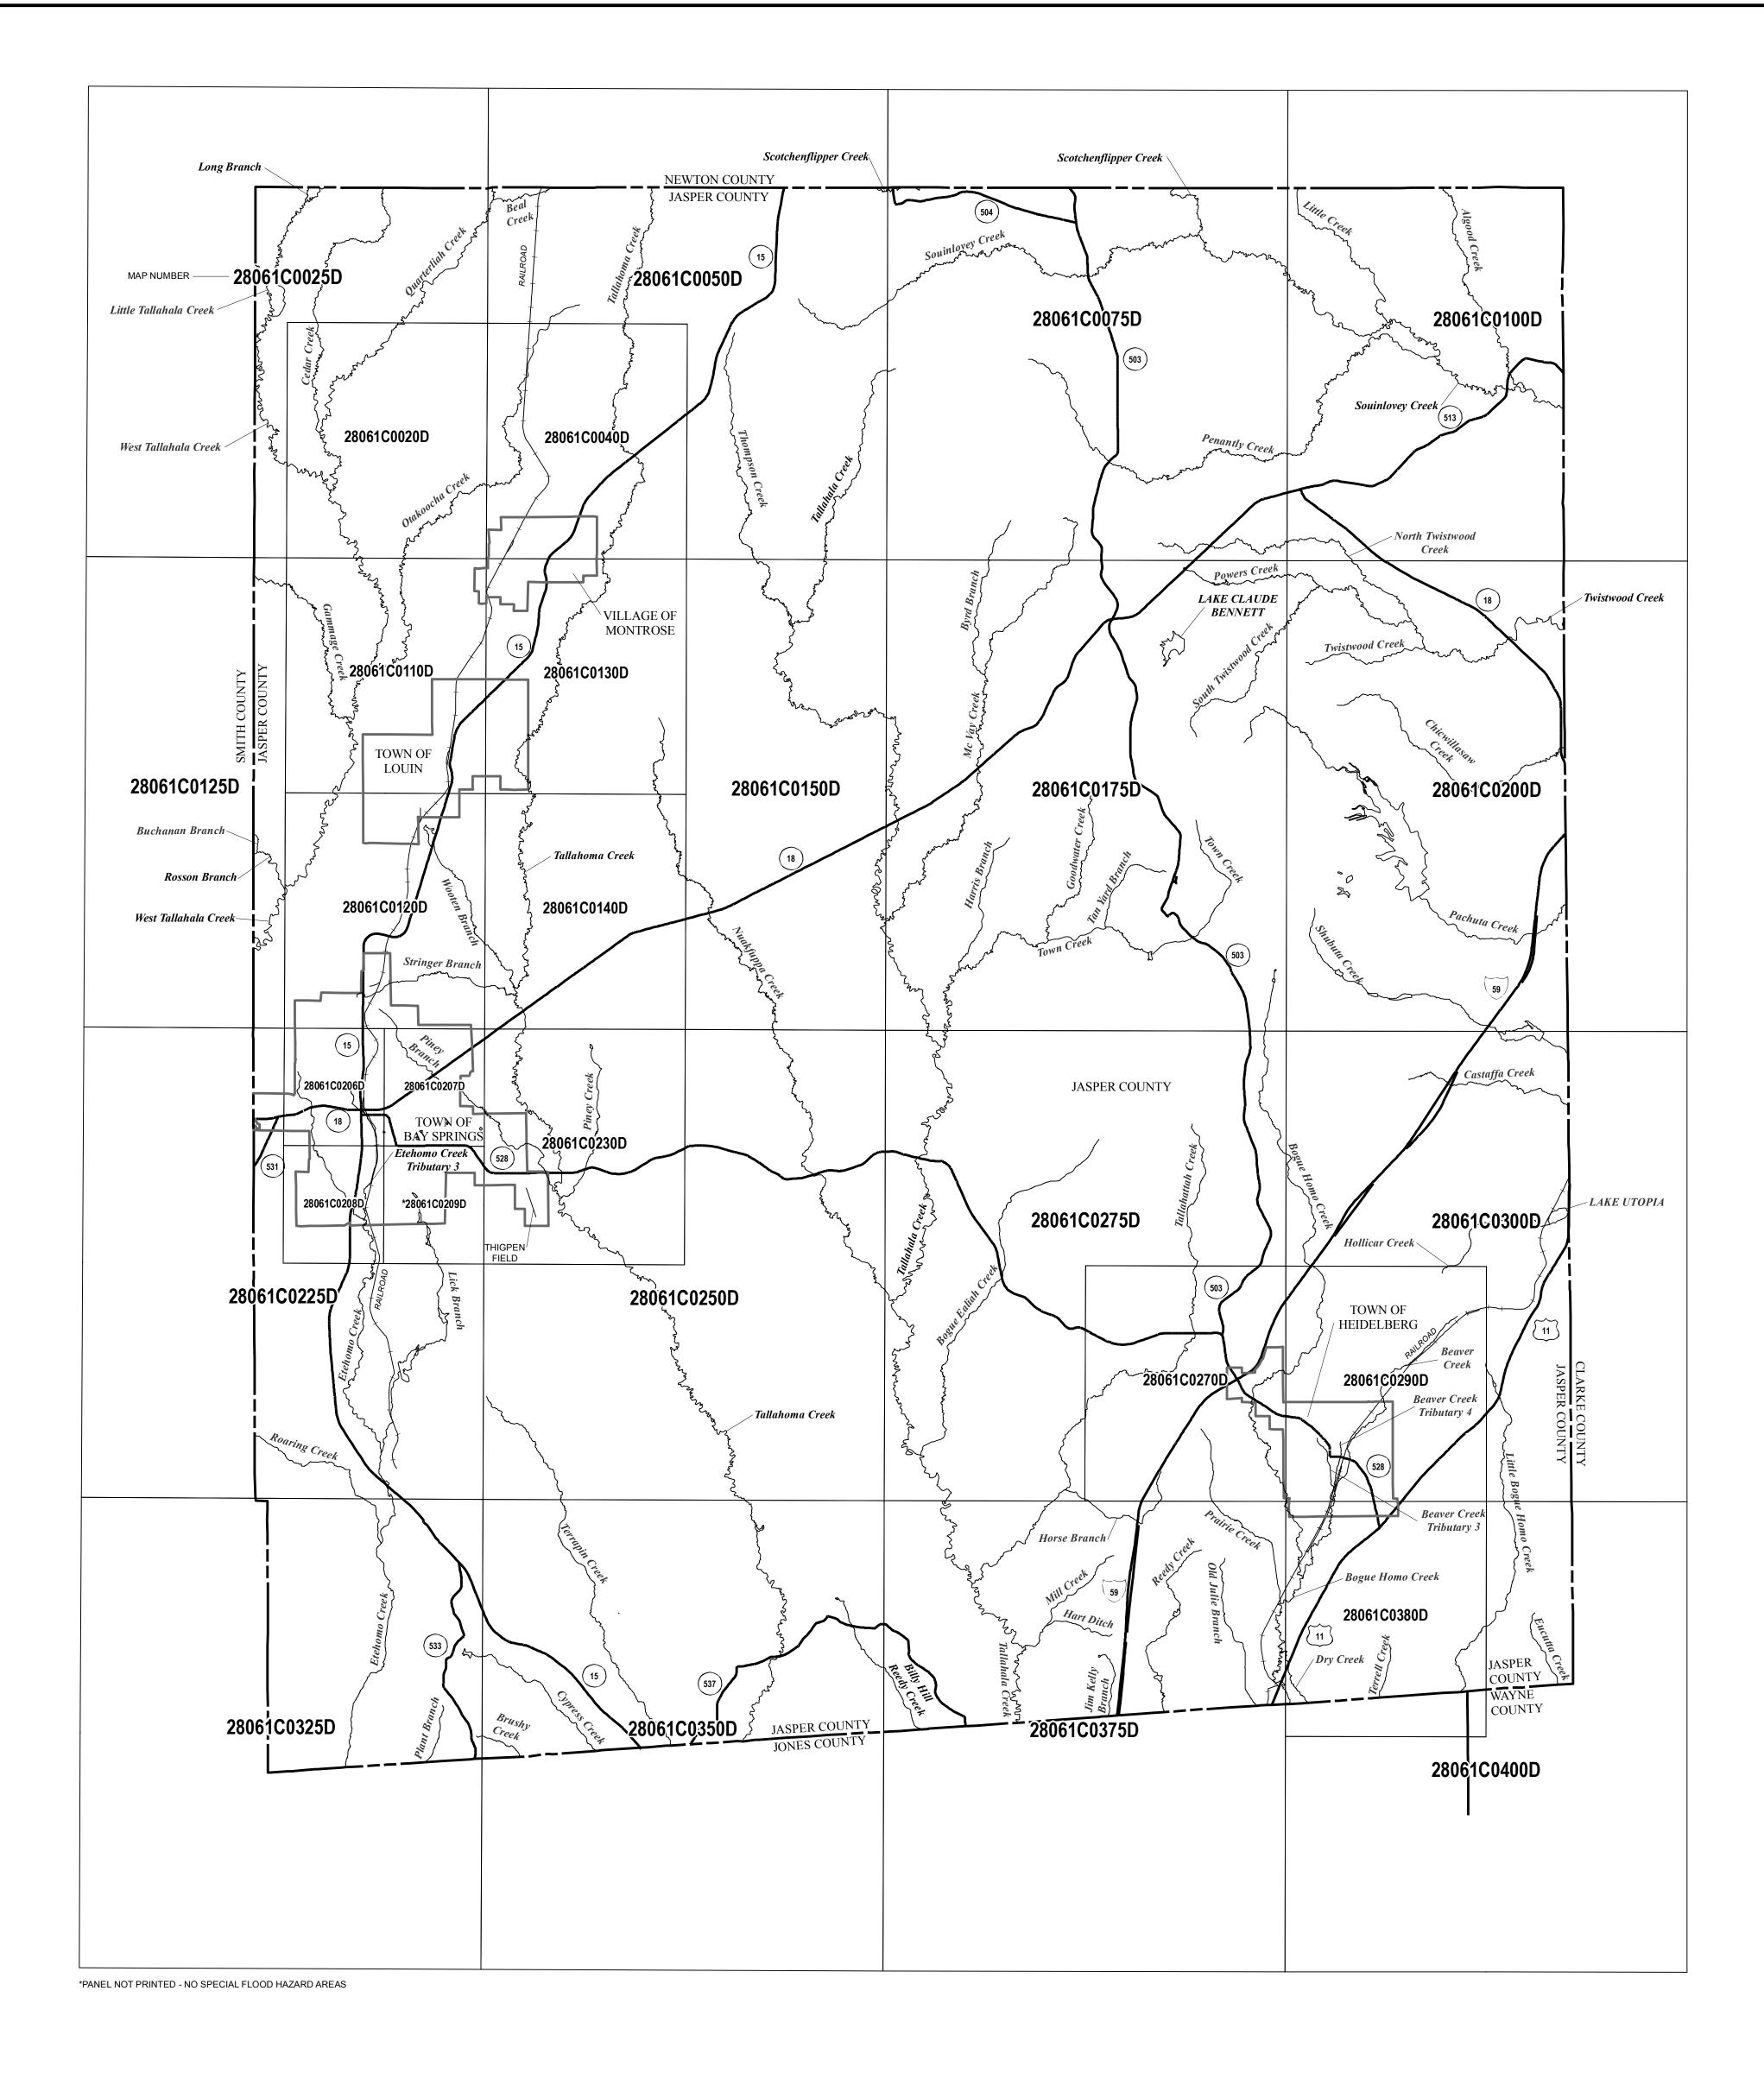

| LISTING OF COMMUNITIES                  |                     |                                                                                                                                                                                                          |                          |                   |                                |
|-----------------------------------------|---------------------|----------------------------------------------------------------------------------------------------------------------------------------------------------------------------------------------------------|--------------------------|-------------------|--------------------------------|
| COMMUNITY NAME                          | COMMUNITY<br>NUMBER | LOCATED ON PANELS                                                                                                                                                                                        | INITIAL NFIP MAP<br>DATE | INITIAL FIRM DATE | MOST RECENT FIRM<br>PANEL DATE |
| BAY SPRINGS, TOWN OF                    | 280087              | 0120, 0206, 0207, 0208, 0209 <sup>1</sup> , 0225, 0230                                                                                                                                                   | AUGUST 1, 1975           | JUNE 17, 1986     |                                |
| HEIDELBERG, TOWN OF                     | 280088              | 0270, 0290, 0380                                                                                                                                                                                         | JUNE 28, 1974            | JANUARY 1, 1987   |                                |
| JASPER COUNTY<br>(UNINCORPORATED AREAS) | 280302              | 0020, 0025, 0040, 0050, 0075, 0100, 0110, 0120, 0125,<br>0130, 0140, 0150, 0175, 0200, 0206, 0207, 0208, 0209, <sup>1</sup><br>0225, 0230, 0250, 0270, 0275, 0290, 0300, 0325, 0350,<br>0375, 0380, 0400 | FEBRUARY 24, 1978        | DECEMBER 1, 2003  |                                |
| LOUIN, TOWN OF                          | 280316              | 0110, 0120, 0130                                                                                                                                                                                         | OCTOBER 27, 1978         |                   |                                |
| MONTROSE, VILLAGE OF                    | 280243              | 0040, 0110, 0130                                                                                                                                                                                         |                          |                   |                                |
|                                         |                     |                                                                                                                                                                                                          |                          |                   |                                |

<sup>1</sup>PANEL NOT PRINTED