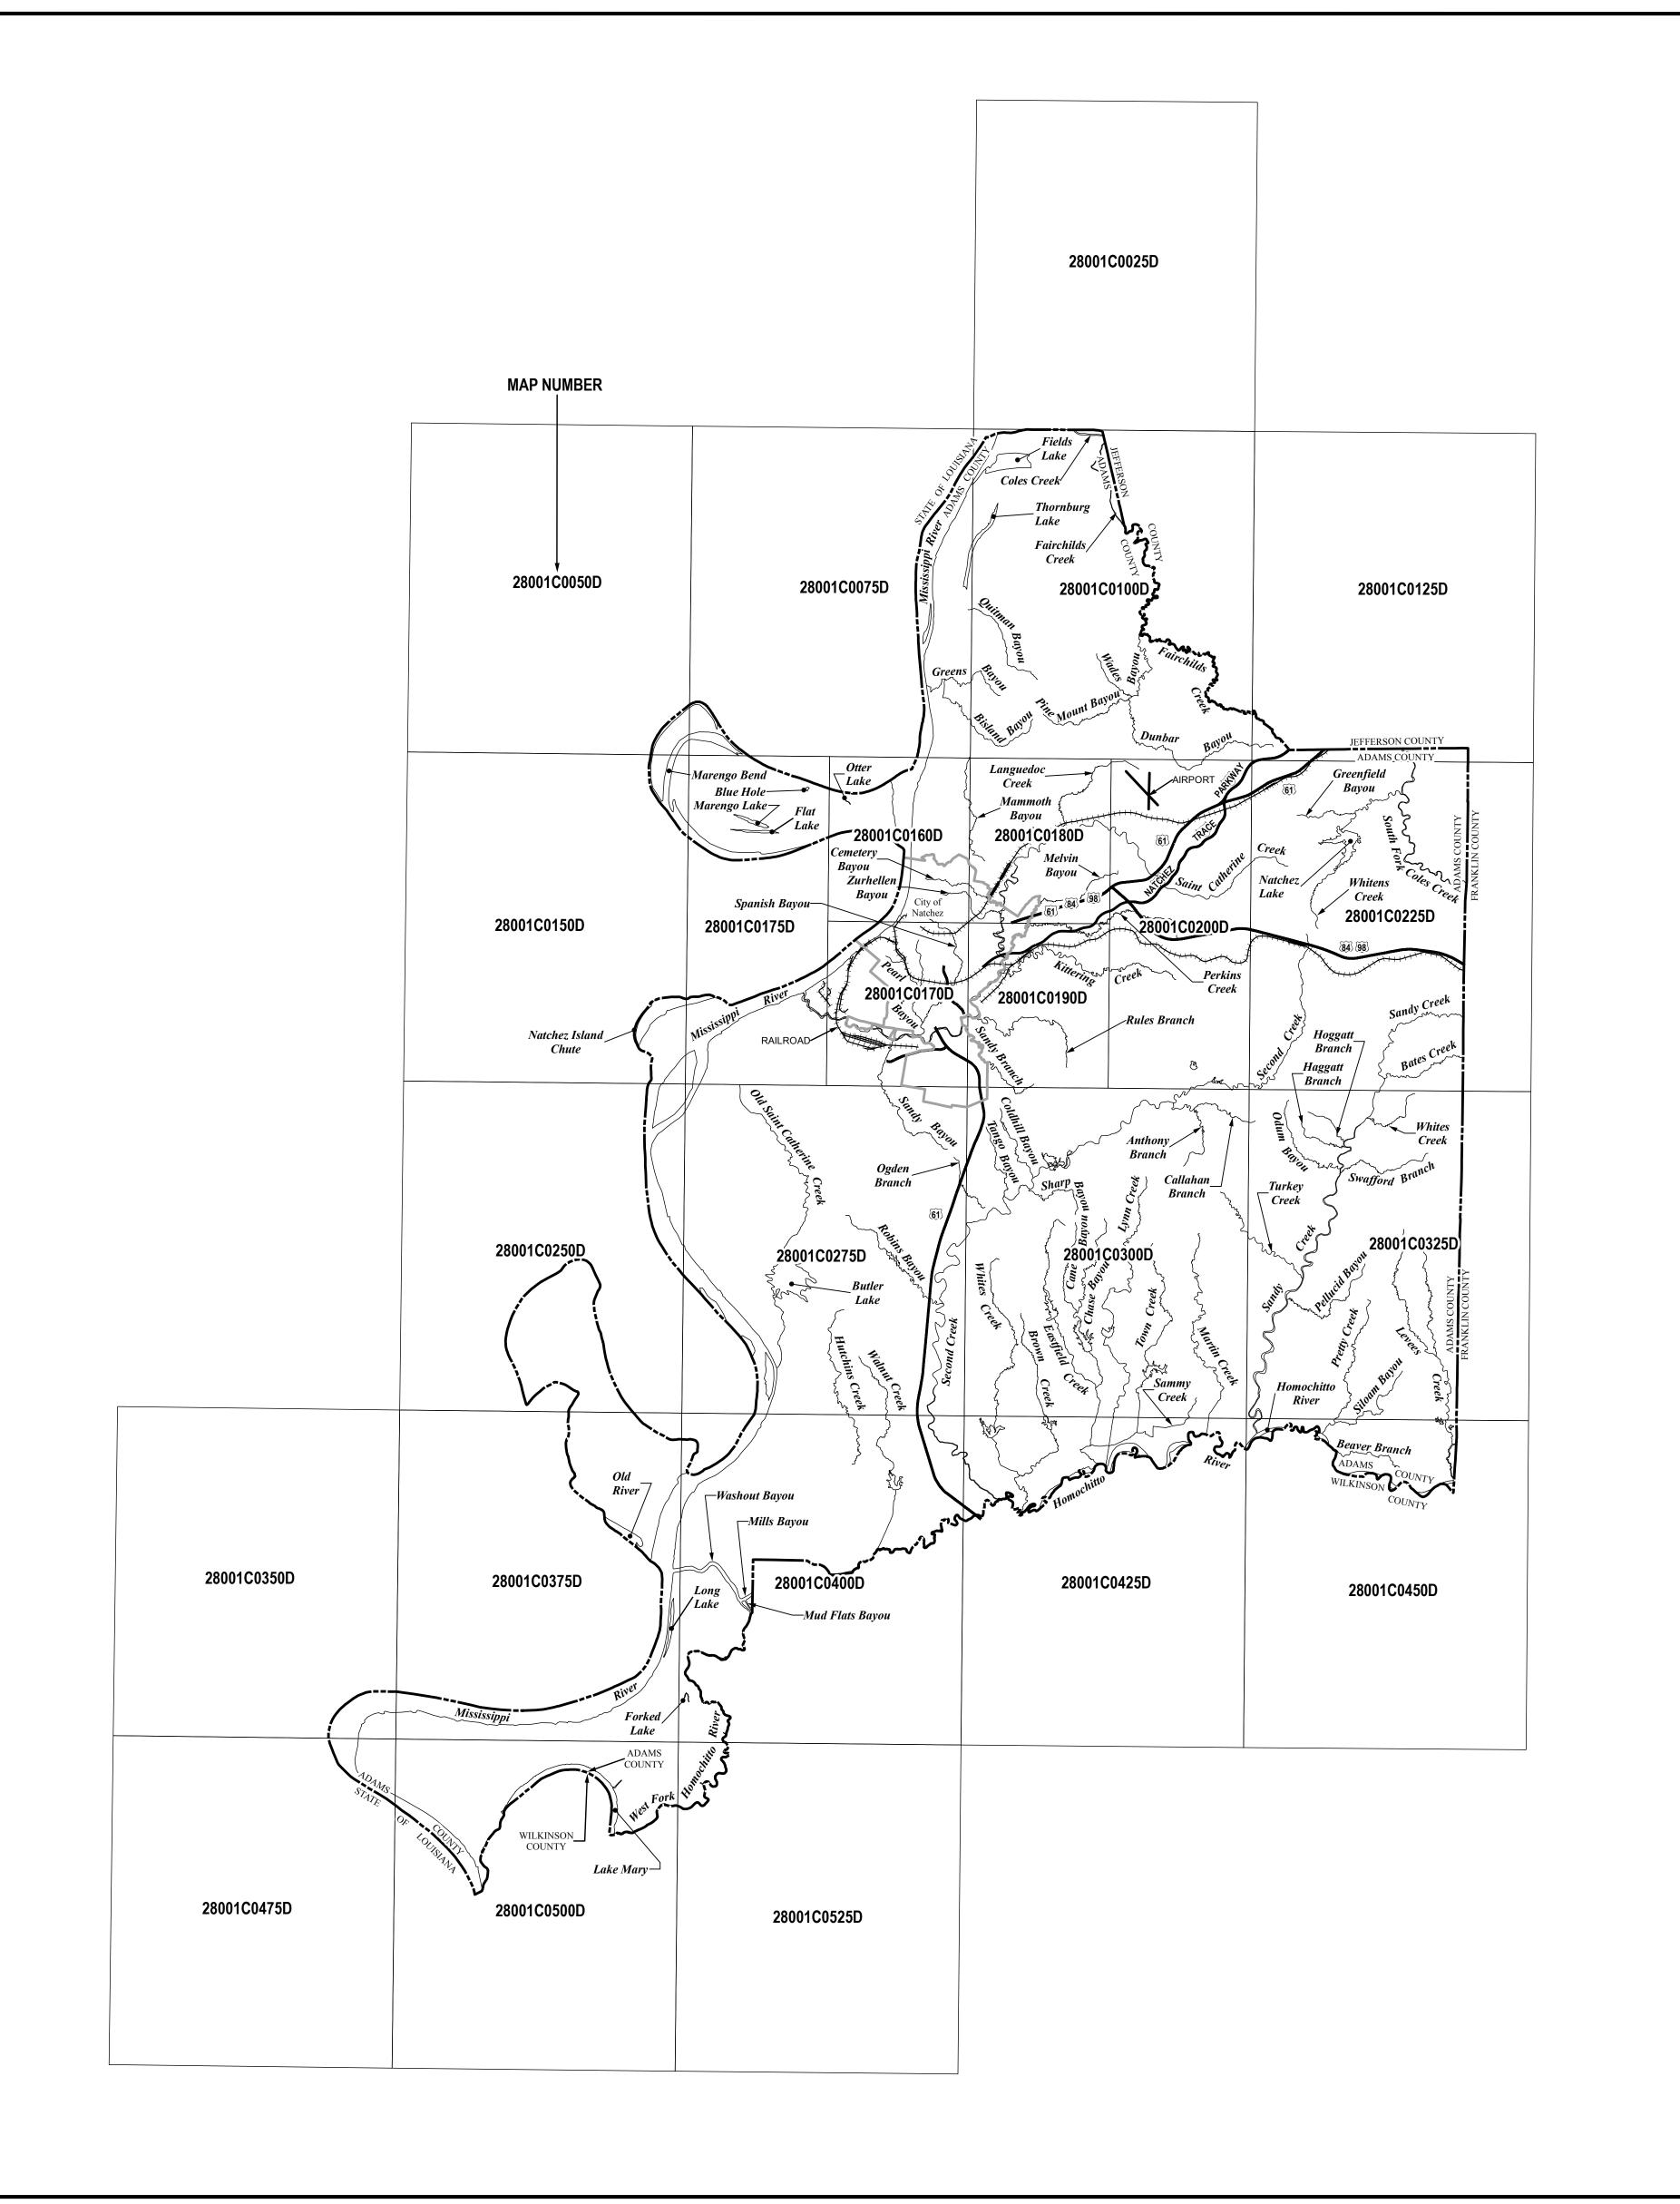

| LISTING OF COMMUNITIES                 |                     |                                                                                                                                                      |                   |                    |                                |
|----------------------------------------|---------------------|------------------------------------------------------------------------------------------------------------------------------------------------------|-------------------|--------------------|--------------------------------|
| COMMUNITY NAME                         | COMMUNITY<br>NUMBER | LOCATED ON PANELS                                                                                                                                    | INITIAL NFIP DATE | INITIAL FIRM DATE  | MOST RECENT FIRM<br>PANEL DATE |
| ADAMS COUNTY<br>(UNINCORPORATED AREAS) | 280209              | 0025, 0050, 0075, 0100, 0125, 0150, 0160, 0170, 0175, 0180, 0190, 0200, 0225, 0250, 0275, 0300, 0325, 0350, 0375, 0400, 0425, 0450, 0475, 0500, 0525 | November 25, 1977 | September 29, 1989 |                                |
| NATCHEZ, CITY OF                       | 280001              | 0160, 0170, 0180, 0190, 0275                                                                                                                         | February 8, 1974  | June 1, 1978       |                                |