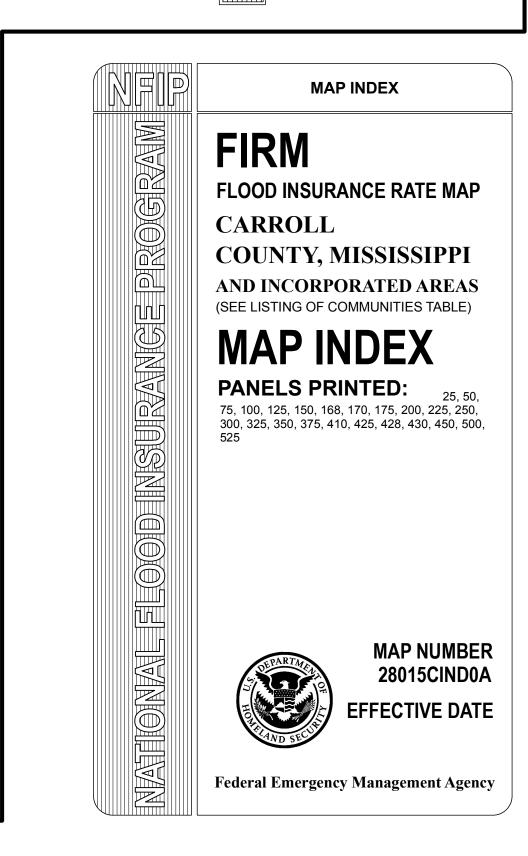

## COMMUNITY NAME

CARROLL COUNTY (UNINCORPORATED AR

CARROLLTON, TOWN O NORTH CARROLLTON, VAIDEN, TOWN OF <sup>1</sup> PANEL NOT PRINTED

Center at 1-800-358-9616.

number listed above.

each community.

| LISTING OF COMMUNITIES |                     |                                                                                                                                                                                                                                                       |                   |                   |                                |
|------------------------|---------------------|-------------------------------------------------------------------------------------------------------------------------------------------------------------------------------------------------------------------------------------------------------|-------------------|-------------------|--------------------------------|
|                        | COMMUNITY<br>NUMBER | LOCATED ON PANELS                                                                                                                                                                                                                                     | INITIAL NFIP DATE | INITIAL FIRM DATE | MOST RECENT FIRM<br>PANEL DATE |
| AREAS)                 | 280191              | 0025, 0050, 0075, 0100, 0125, 0150, 0168, 0170, 0175,<br>0200, 0225, 0250, 0256 <sup>1</sup> , 0260 <sup>1</sup> , 0275 <sup>1</sup> , 0300, 0325, 0350,<br>0375, 0400 <sup>1</sup> , 0410, 0425, 0428, 0430, 0450, 0475 <sup>1</sup> , 0500,<br>0525 | July 3, 1978      | July 3, 1978      |                                |
| I OF                   | 280367              | 0168, 0256 <sup>1</sup>                                                                                                                                                                                                                               |                   |                   |                                |
| N, TOWN OF             | 280028              | 0168                                                                                                                                                                                                                                                  | June 7, 1974      | April 3, 1978     |                                |
|                        | 280029              | 0410, 0428                                                                                                                                                                                                                                            | June 7, 1974      | March 15, 1978    |                                |

## MAP DATES

This FIRM Index displays the map date for each FIRM panel at the time that this Index was printed. Because this Index may not be distributed to unaffected communities in subsequent revisions, users may determine the current map date for each FIRM panel by visiting FEMA Map Service Center website at http://msc.fema.gov or by calling the Map Service