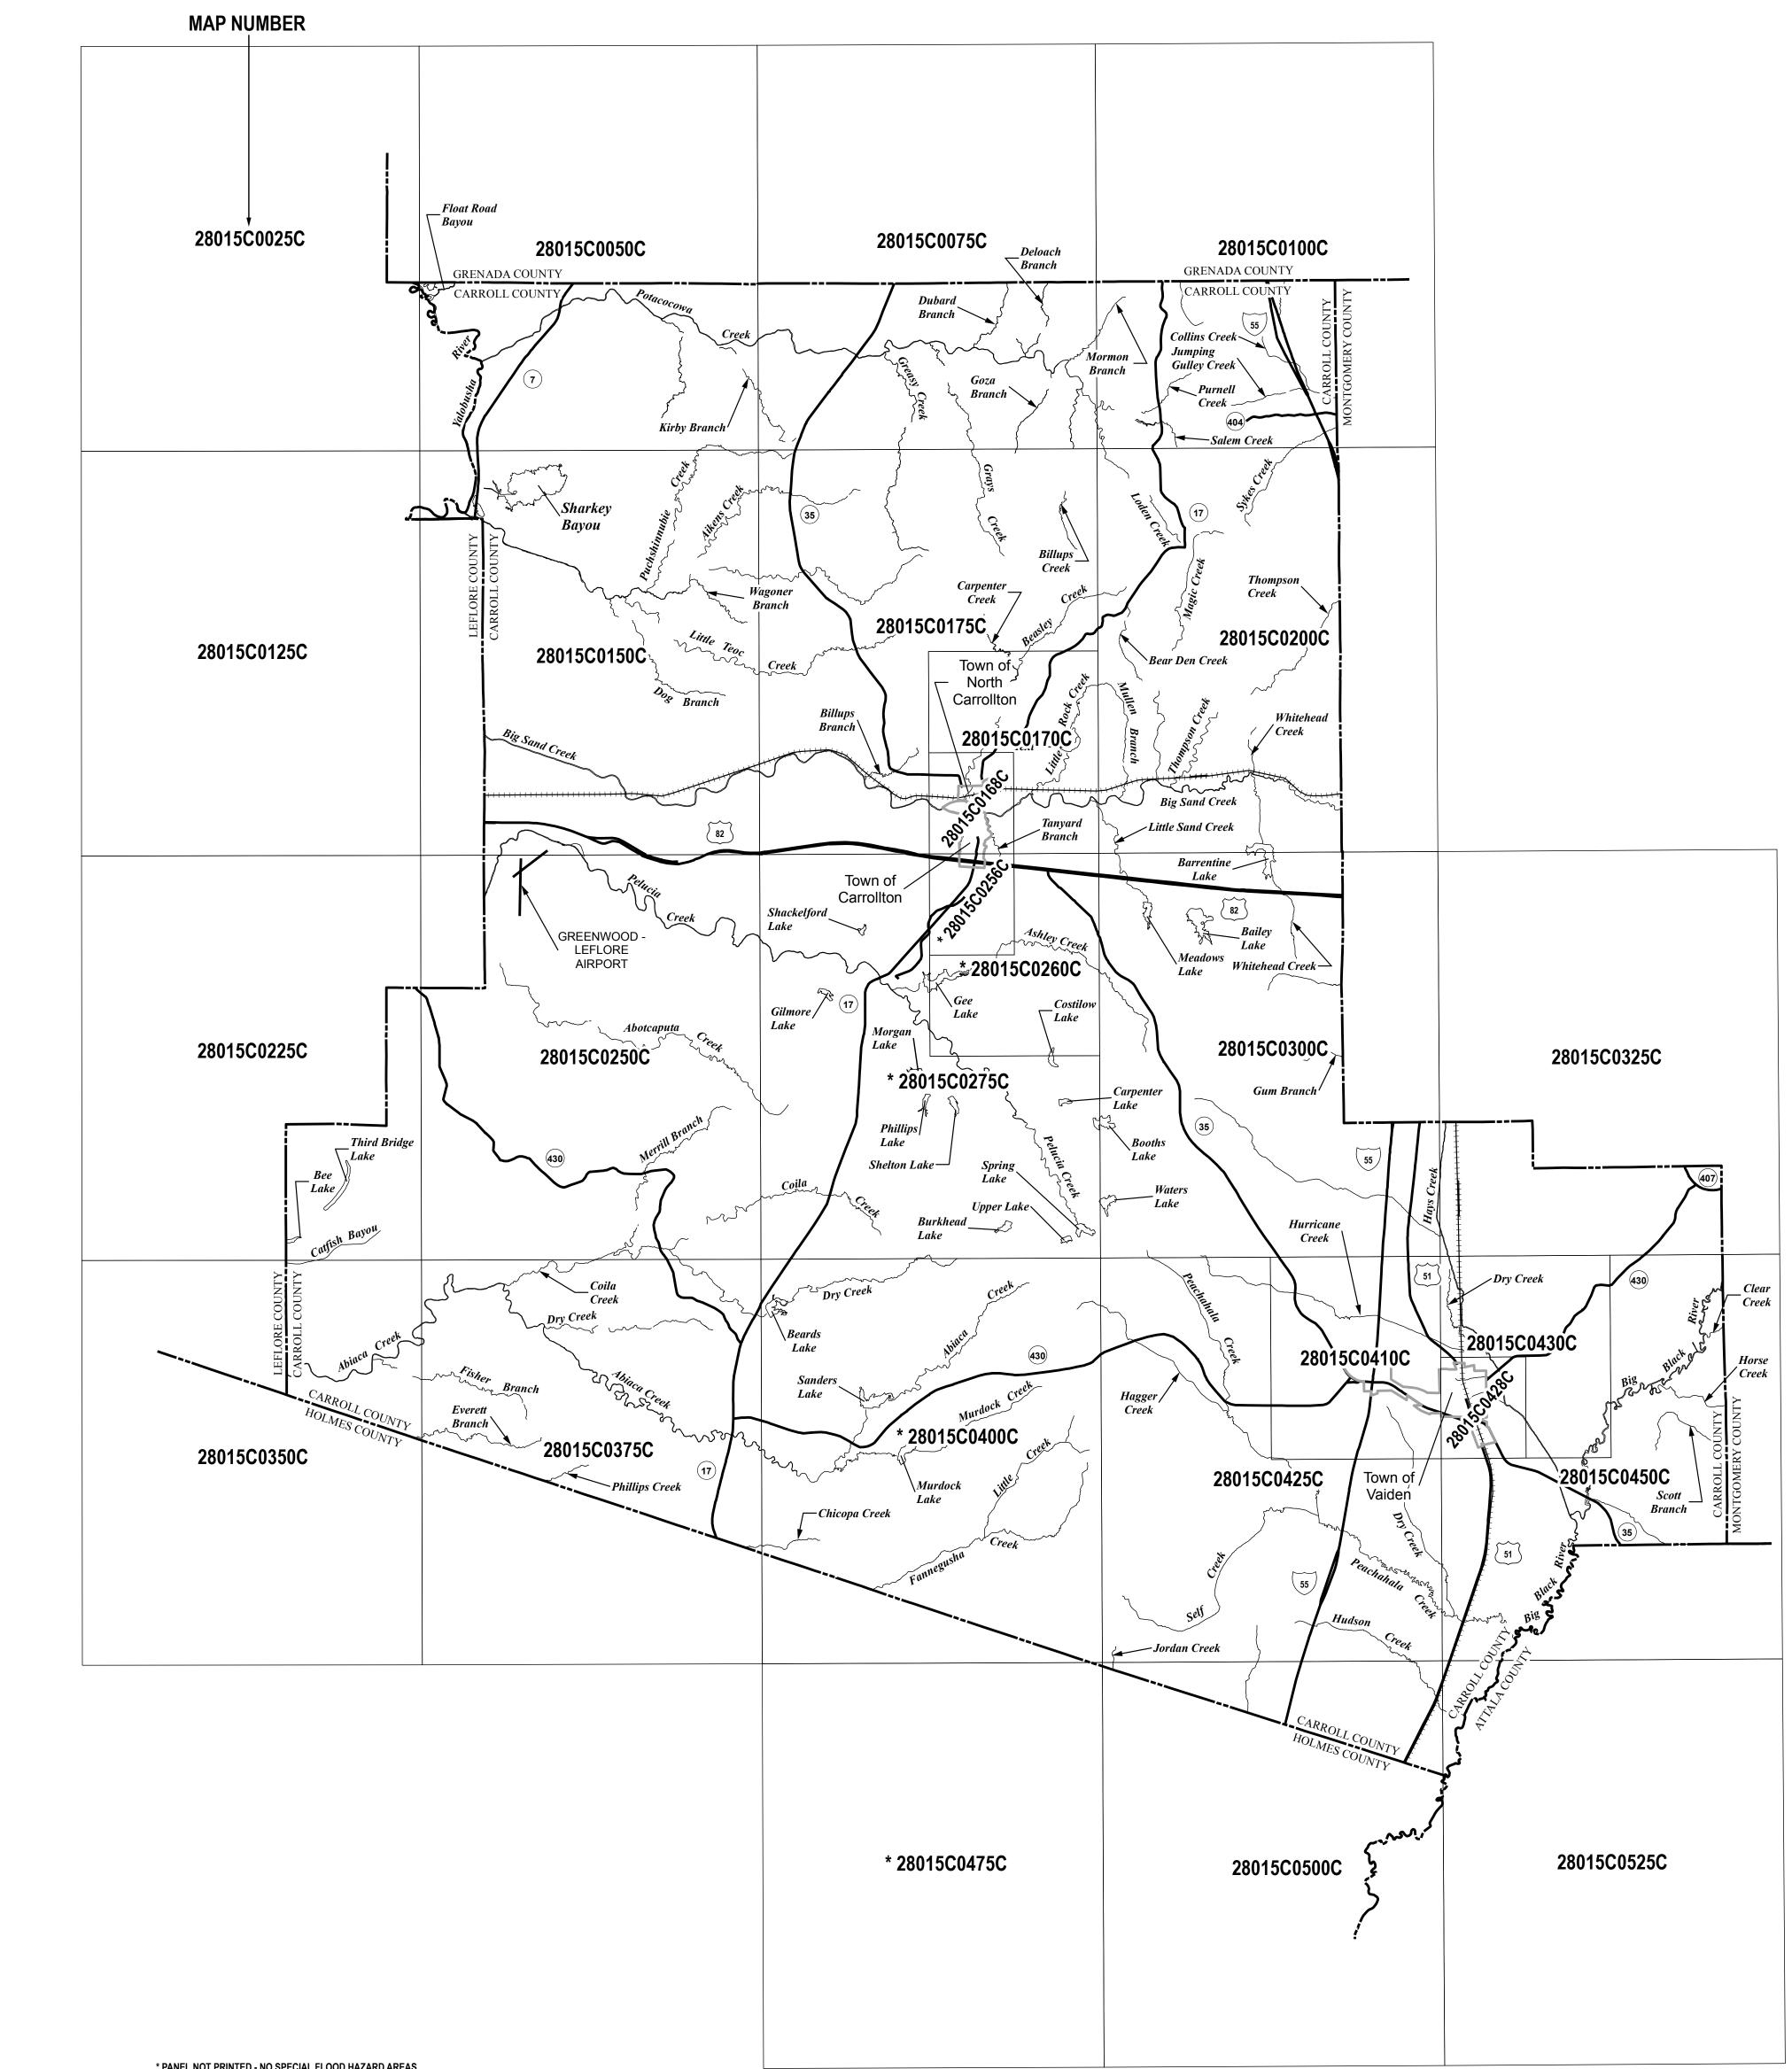

## COMMUNITY NAME

CARROLL COUNTY (UNINCORPORATED AR

CARROLLTON, TOWN O NORTH CARROLLTON, VAIDEN, TOWN OF <sup>1</sup> PANEL NOT PRINTED

Center at 1-800-358-9616.

number listed above.

each community.

| LISTING OF COMMUNITIES |                     |                                                                                                                                                                                                                                                       |                   |                   |                                |
|------------------------|---------------------|-------------------------------------------------------------------------------------------------------------------------------------------------------------------------------------------------------------------------------------------------------|-------------------|-------------------|--------------------------------|
|                        | COMMUNITY<br>NUMBER | LOCATED ON PANELS                                                                                                                                                                                                                                     | INITIAL NFIP DATE | INITIAL FIRM DATE | MOST RECENT FIRM<br>PANEL DATE |
| AREAS)                 | 280191              | 0025, 0050, 0075, 0100, 0125, 0150, 0168, 0170, 0175,<br>0200, 0225, 0250, 0256 <sup>1</sup> , 0260 <sup>1</sup> , 0275 <sup>1</sup> , 0300, 0325, 0350,<br>0375, 0400 <sup>1</sup> , 0410, 0425, 0428, 0430, 0450, 0475 <sup>1</sup> , 0500,<br>0525 | July 3, 1978      | July 3, 1978      |                                |
| I OF                   | 280367              | 0168, 0256 <sup>1</sup>                                                                                                                                                                                                                               |                   |                   |                                |
| N, TOWN OF             | 280028              | 0168                                                                                                                                                                                                                                                  | June 7, 1974      | April 3, 1978     |                                |
|                        | 280029              | 0410, 0428                                                                                                                                                                                                                                            | June 7, 1974      | March 15, 1978    |                                |

## MAP DATES

This FIRM Index displays the map date for each FIRM panel at the time that this Index was printed. Because this Index may not be distributed to unaffected communities in subsequent revisions, users may determine the current map date for each FIRM panel by visiting FEMA Map Service Center website at http://msc.fema.gov or by calling the Map Service

Communities annexing land on adjacent FIRM panels must obtain a current copy of the adjacent panel as well as the current FIRM Index. These may be ordered directly from the Map Service Center at the

## NOTE TO USER

Future revisions to this FIRM Index will only be issued to communities that are located on FIRM panels being revised. This FIRM Index therefore remains valid for FIRM panels dated (date) or earlier. Please refer to the "MOST RECENT FIRM PANEL DATE" column in the Listing of Communities table to determine the most recent FIRM Index date for