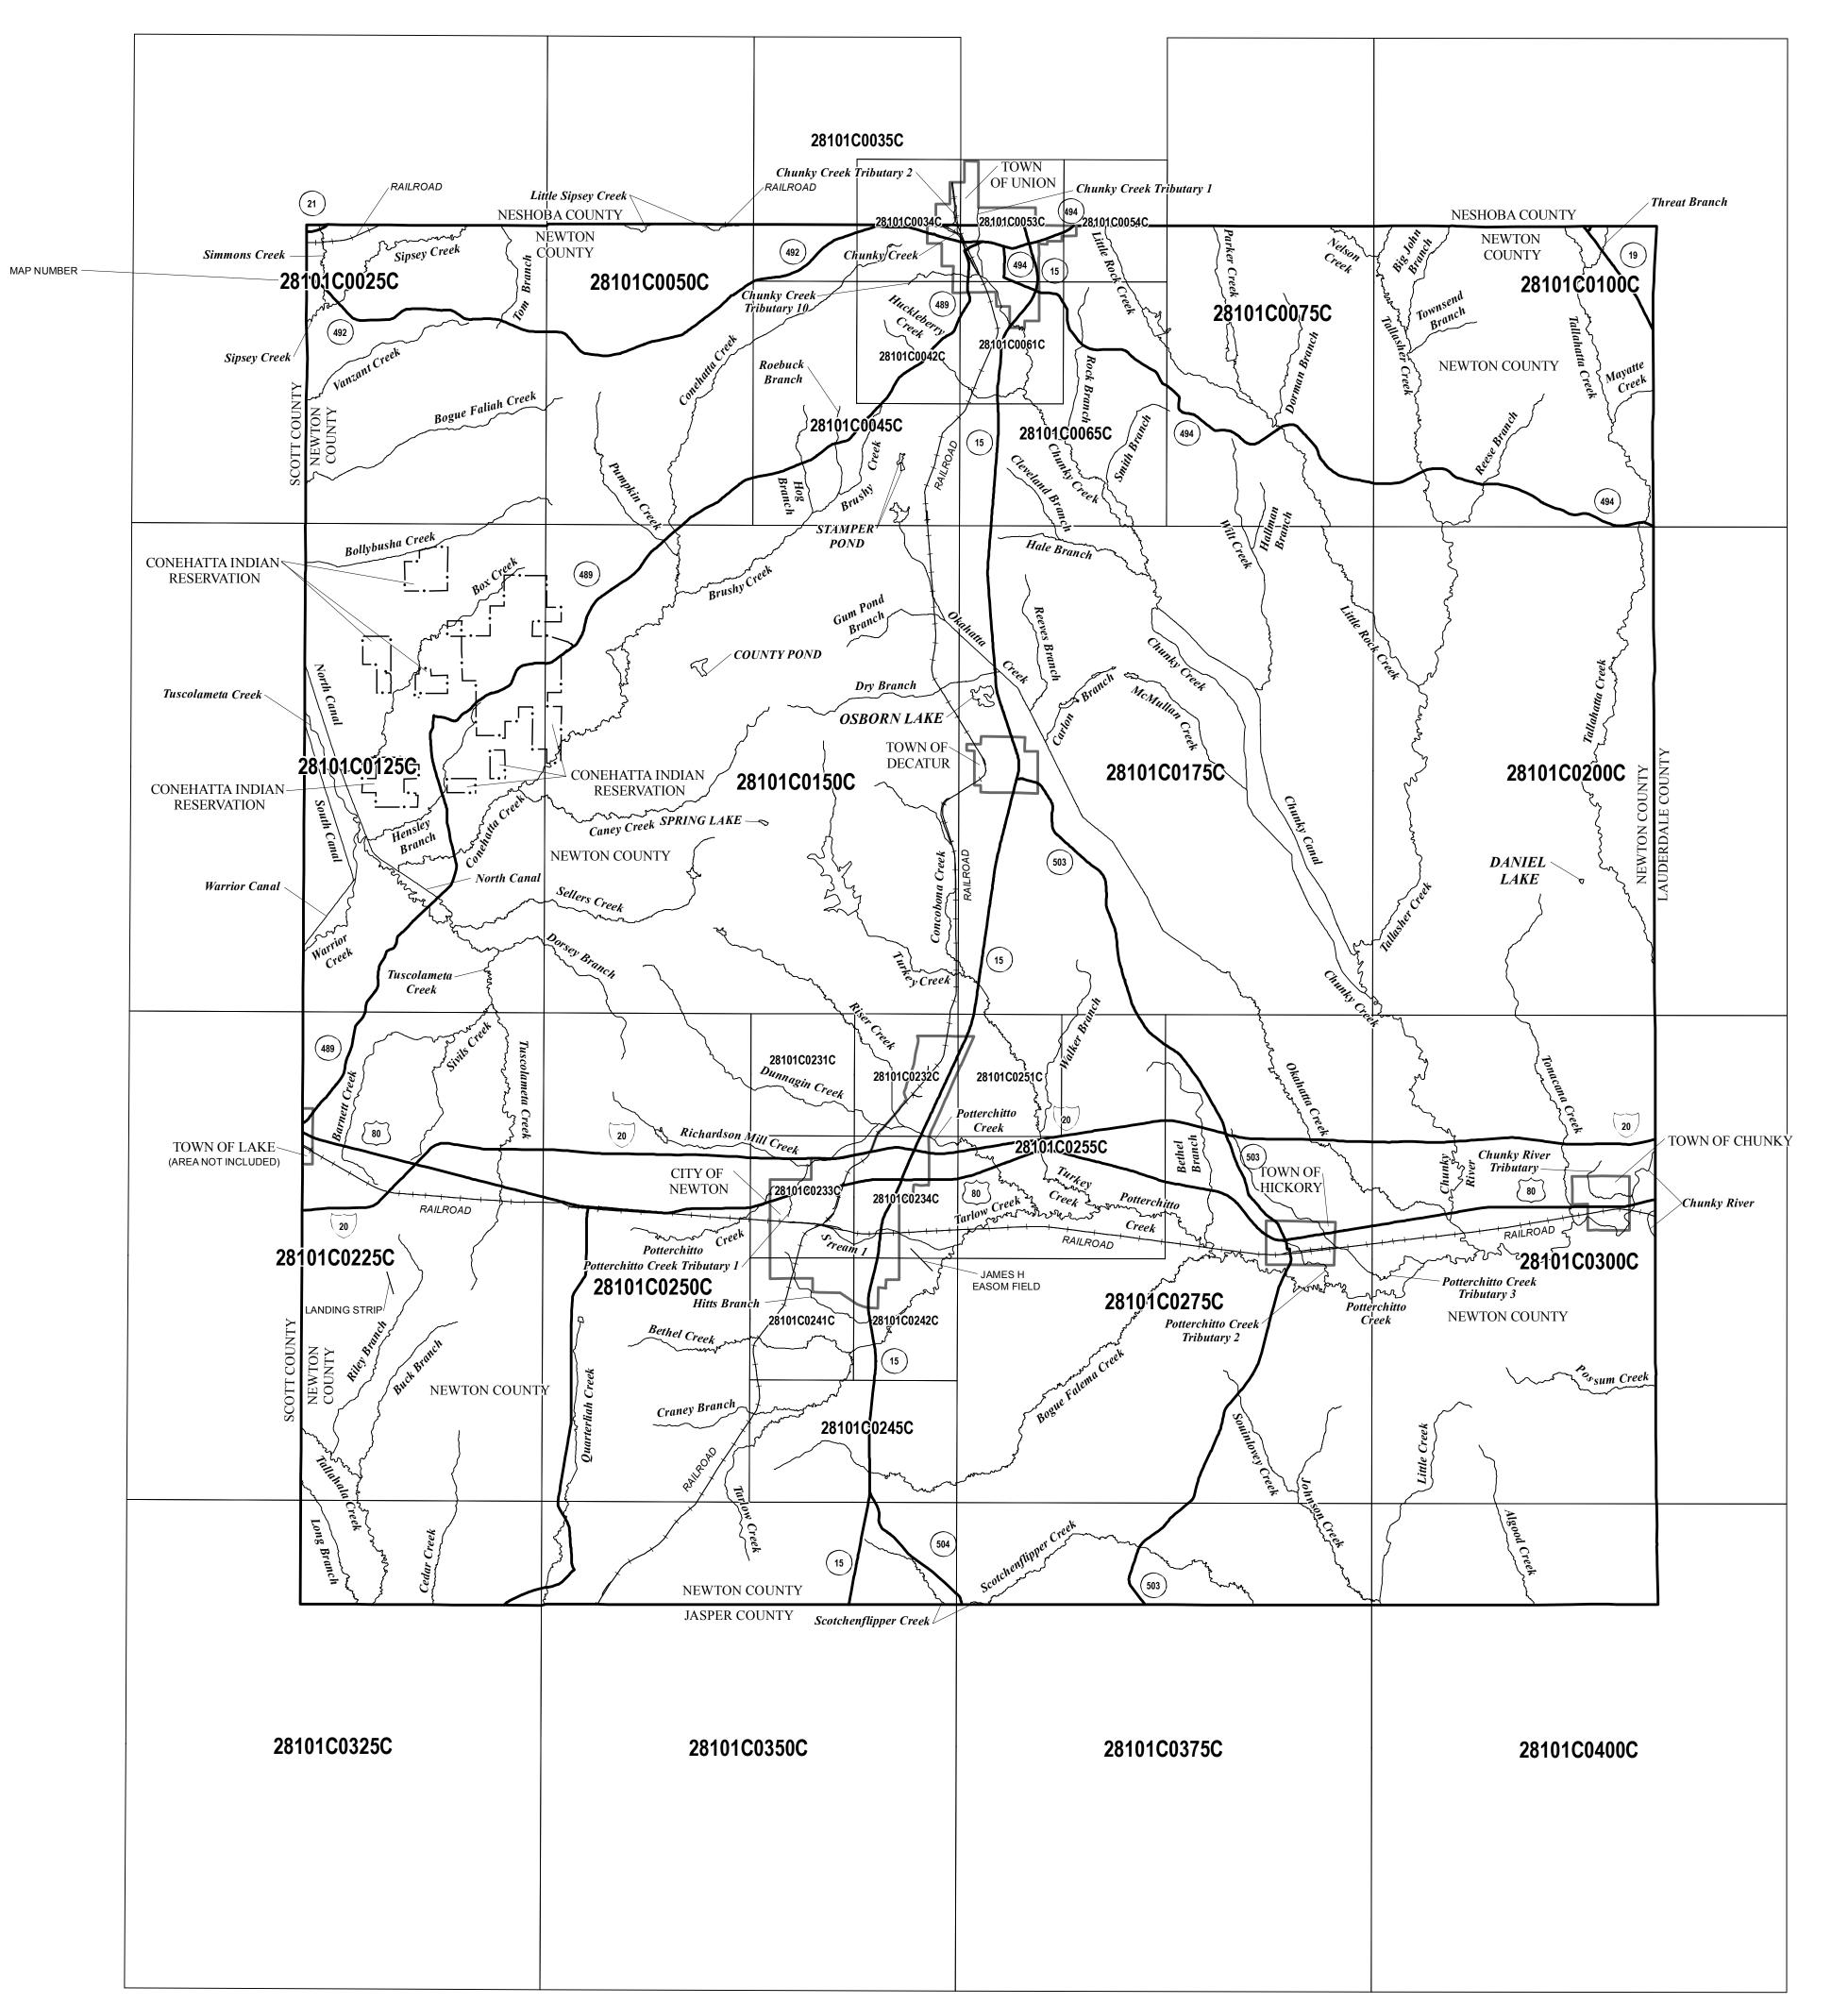

| LISTING OF COMMUNITIES                  |                     |                                                                                                                                                          |                       |                   |                                |
|-----------------------------------------|---------------------|----------------------------------------------------------------------------------------------------------------------------------------------------------|-----------------------|-------------------|--------------------------------|
| COMMUNITY NAME                          | COMMUNITY<br>NUMBER | LOCATED ON PANEL(S)                                                                                                                                      | INITIAL NFIP MAP DATE | INITIAL FIRM DATE | MOST RECENT FIRM<br>PANEL DATE |
| CHUNKY, TOWN OF                         | 280240              | 300                                                                                                                                                      | DECEMBER 20, 1974     | AUGUST 1, 1986    |                                |
| DECATUR, TOWN OF <sup>2</sup>           | 280251              | 175                                                                                                                                                      | JANUARY 2, 1980       | JANUARY 2, 1980   |                                |
| HICKORY, TOWN OF                        | 280311              | 275                                                                                                                                                      | N/A                   | N/A               |                                |
| NEWTON, CITY OF                         | 280121              | 232, 233, 234, 241, 242, 251                                                                                                                             | FEBRUARY 1, 1974      | APRIL 15, 1980    |                                |
| NEWTON COUNTY<br>(UNINCORPORATED AREAS) | 280231              | 25, 34, 35, 42, 45, 50, 53, 54, 61, 65, 75, 100, 125, 150, 175, 200, 225, 231, 232, 233, 234, 241, 242, 245, 250, 251, 255, 275, 300, 325, 350, 375, 400 | SEPTEMBER 16, 1977    | JANUARY 2, 1980   |                                |
| UNION, TOWN OF                          | 280122              | 34. 42. 53. 54. 61                                                                                                                                       | FEBRUARY 7, 1975      | APIL 15, 1980     |                                |

# **FIRM** FLOOD INSURANCE RATE MAP **NEWTON COUNTY, MISSISSIPPI** AND INCORPORATED AREAS (SEE LISTING OF COMMUNITES TABLE)

**PANELS PRINTED:** 25, 34, 35, 42, 45, 50, 53, 54, 61, 65, 75, 100, 125, 150, 175, 200, 225, 231, 232, 233, 234, 241, 242, 245, 250, 251, 255, 275, 300, 325, 350, 375, 400