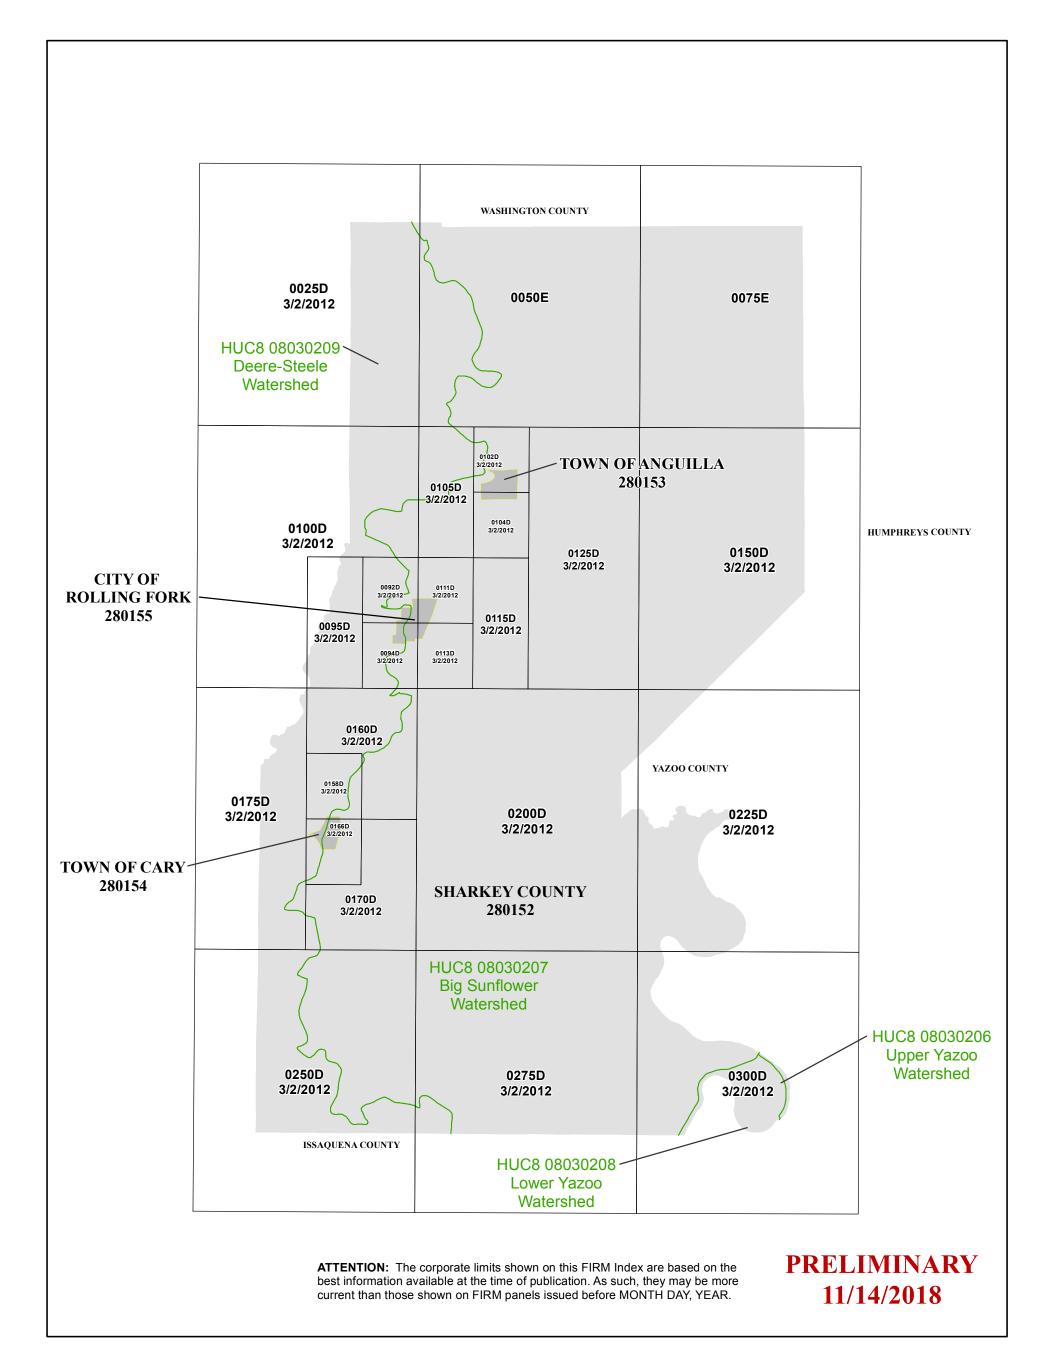

## NATIONAL FLOOD INSURANCE PROGRAM

FLOOD INSURANCE RATE MAP INDEX

SHARKEY COUNTY, MISSISSIPPI and Incorporated Areas PANELS PRINTED:

 $0025,\,0050,\,0075,\,0092,\,0094,\,0095,\,0100,\,0102,\,0104,$  $0105,\,0111,\,0113,\,0115,\,0125,\,0150,\,0158,\,0160,$ 0166, 0170, 0175, 0200, 0225, 0250, 0275, 0300

1 inch = 3 miles 1:200,000 Miles 3.5 1.75 Map Projection: State Plane Mississippi West Zone; North American Datum 1983

THE INFORMATION DEPICTED ON THIS MAP AND SUPPORTING DOCUMENTATION ARE ALSO AVAILABLE IN DIGITAL FORMAT AT HTTPS://MSC.FEMA.GOV

SEE FLOOD INSURANCE STUDY FOR ADDITIONAL INFORMATION