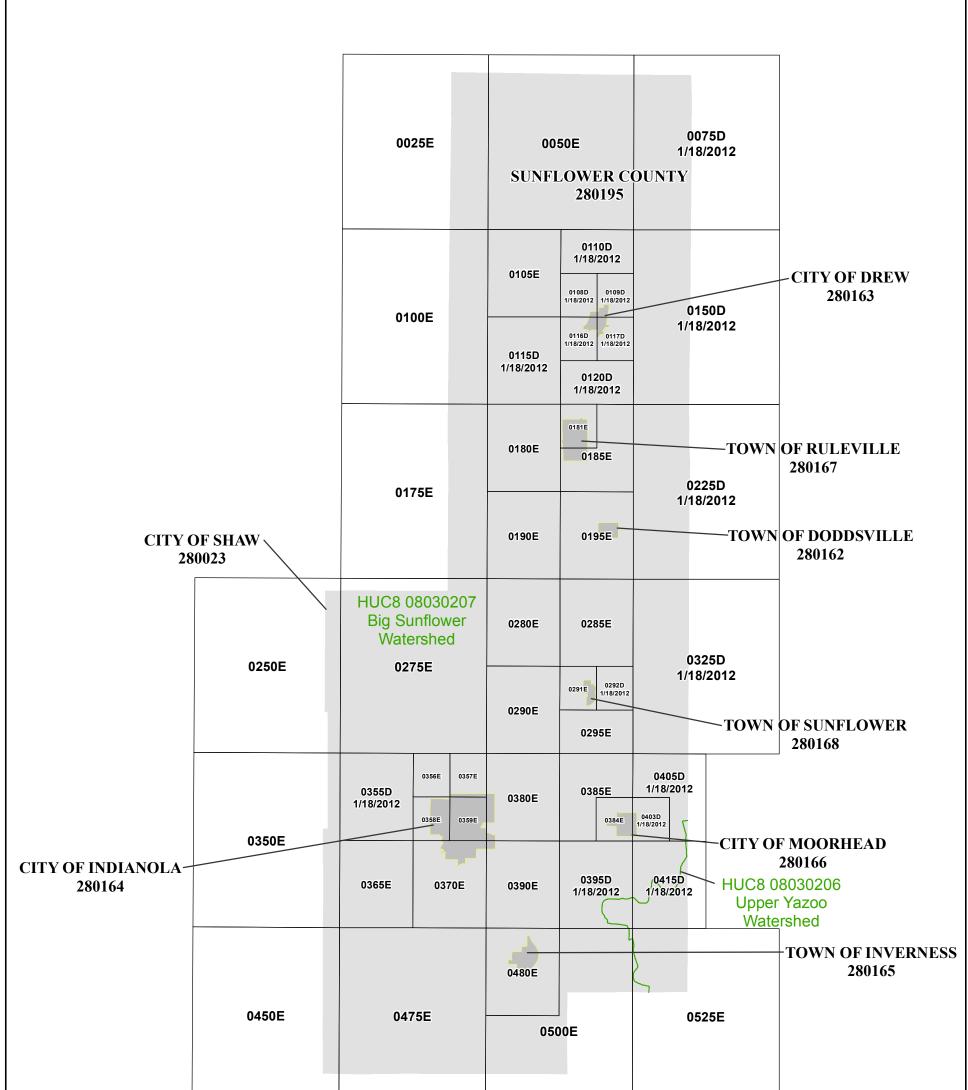

## NATIONAL FLOOD INSURANCE PROGRAM FLOOD INSURANCE RATE MAP INDEX

SUNFLOWER COUNTY, MISSISSIPPI and Incorporated Areas

## PANELS PRINTED:

 $\begin{array}{l} 0025,\,0050,\,0075,\,0100,\,0105,\,0108,\,0109,\,0110,\,0115,\,0116,\\ 0117,\,0120,\,0150,\,0175,\,0180,\,0181,\,0185,\,0190,\,0195,\,0225,\\ 0250,\,0275,\,0280,\,0285,\,0290,\,0291,\,0292,\,0295,\,0325,\,0350,\\ 0355,\,0356,\,0357,\,0358,\,0359,\,0365,\,0370,\,0380,\,0384,\,0385,\\ 0390,\,0395,\,0403,\,0405,\,0415,\,0450,\,0475,\,0480,\,0500,\,0525 \end{array}$ 