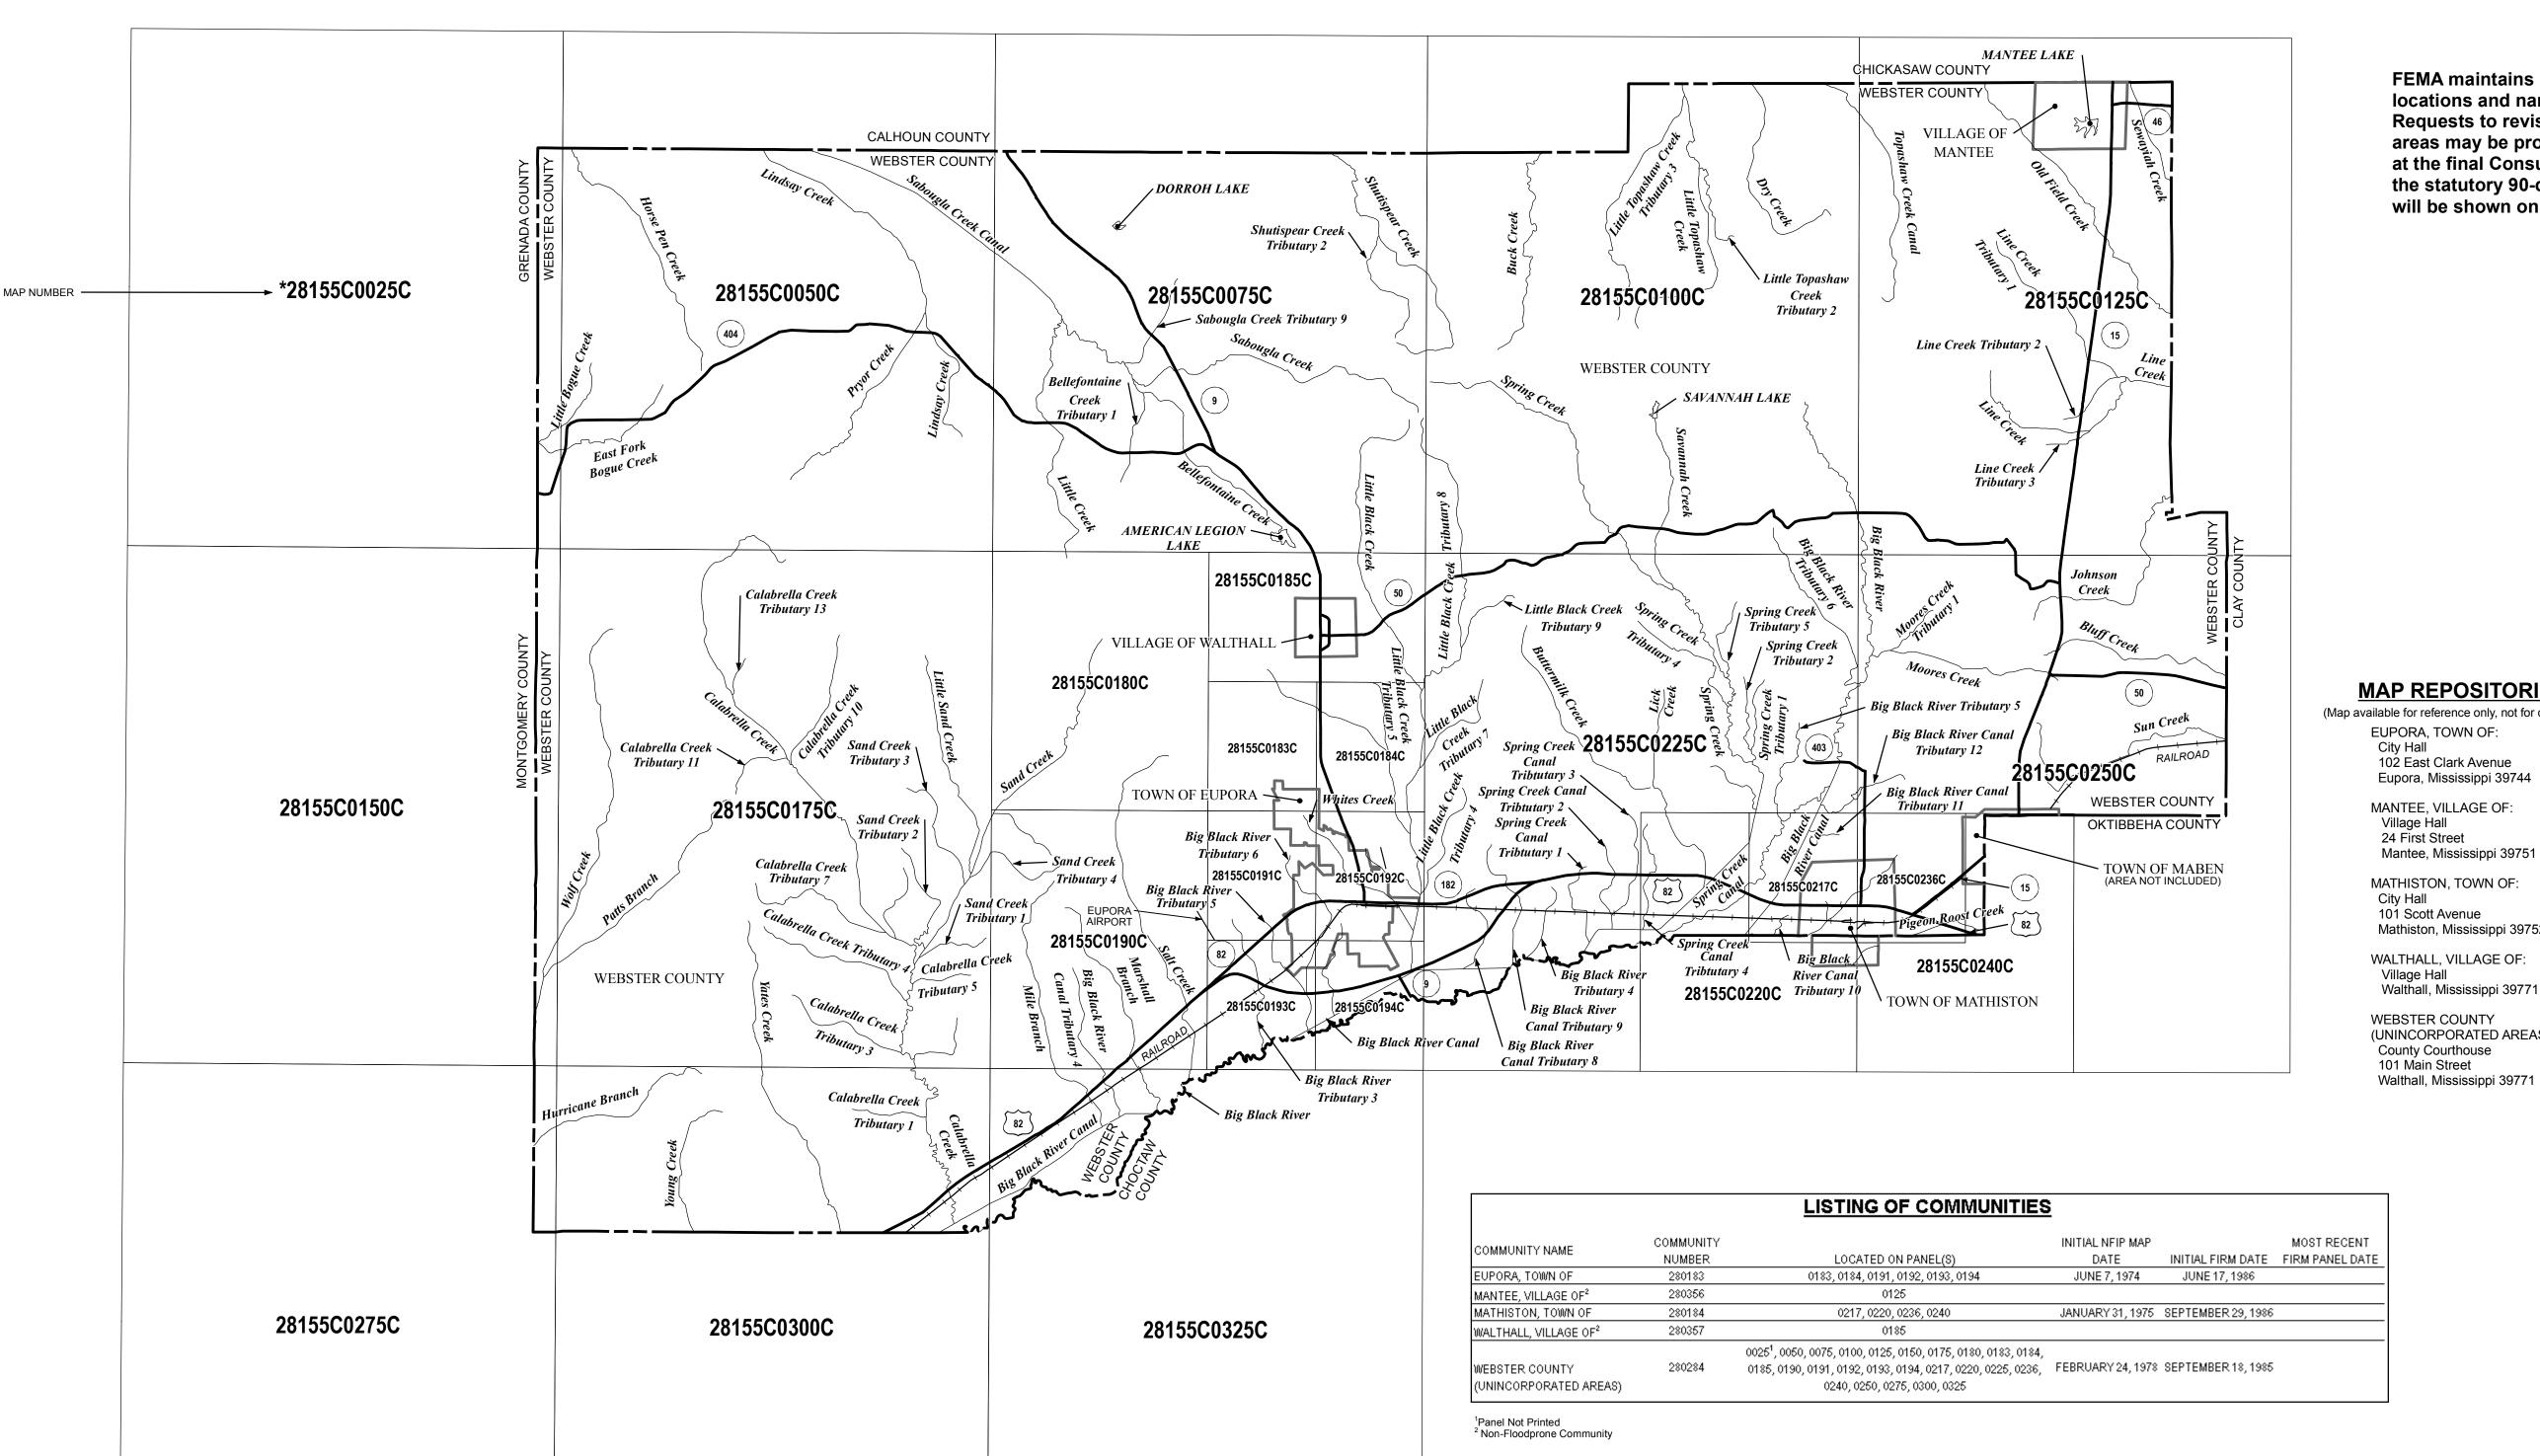

## **NOTE TO USERS**

FEMA maintains information about map features, such as street locations and names, in or near designated flood hazard areas. Requests to revise information in or near designated flood hazard areas may be provided to FEMA during the community review period, at the final Consultation Coordination Officer's meeting, or during the statutory 90-day appeal period. Approved requests for changes will be shown on the final printed FIRM.

## **MAP REPOSITORIES**

(Map available for reference only, not for distribution.) EUPORA, TOWN OF: City Hall 102 East Clark Avenue

> MANTEE, VILLAGE OF: Village Hall 24 First Street

City Hall 101 Scott Avenue Mathiston, Mississippi 39752

WALTHALL, VILLAGE OF: Village Hall Walthall, Mississippi 39771

WEBSTER COUNTY
(UNINCORPORATED AREAS):
County Courthouse
101 Main Street Walthall, Mississippi 39771