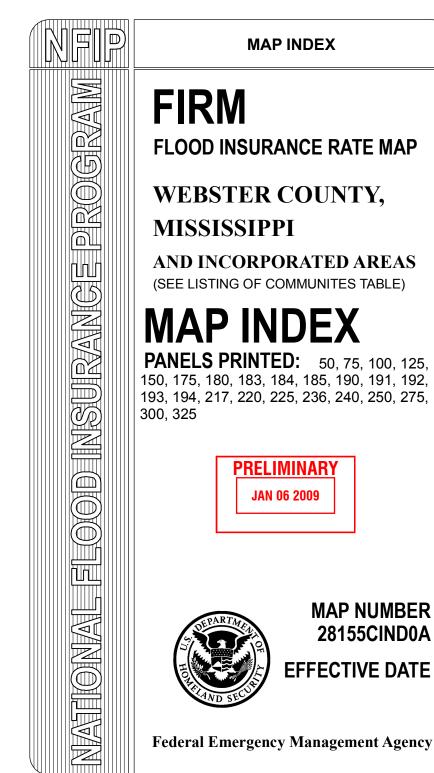

## **MAP DATES**

This FIRM Index displays the map date for each FIRM panel at the time that this Index was printed. Because this Index may not be distributed to unaffected communities in subsequent revisions, users may determine the current map date for each FIRM panel by visiting the FEMA Map Service Center website at http://msc.fema.gov or by calling the Map Service Center at 1-800-358-9616.

## **NOTE TO USER**

Future revisions to this FIRM Index will only be issued to communities that are located on FIRM panels being revised. This FIRM Index therefore remains valid for FIRM panels dated June 16, 2009 or earlier. Please refer to the "MOST RECENT FIRM PANEL DATE" column in the <u>Listing of Communities</u> table to determine the most recent FIRM Index date for each community.

MAP NUMBER 28155CIND0A

**EFFECTIVE DATE** 

Federal Emergency Management Agency