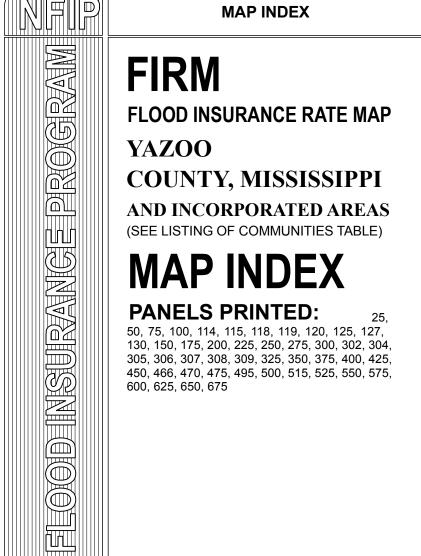

## LISTING OF COMMUNITIES MOST RECENT FIRM INITIAL NFIP DATE INITIAL FIRM DATE **LOCATED ON PANELS** 0495, 0515

PANEL DATE July 19, 1974 August 23, 1974 November 1, 1979 280189 0114, 0118, 0119, 0302, 0304, 0306, 0307, 0308, 0309, 0350 June 21, 1974 April 15, 1980 0025, 0050, 0075, 0100, 0114, 0115, 0118, 0119, 0120, 0125, 0127, 0130, 0150, 0175, 0200, 0225, 0250, 0275, 0300, 0302, 0304, 0305, 0306, 0307, 0308, 0309, 0325, September 13, 1974 September 28, 1979 0350, 0375, 0400, 0425, 0450, 0466, 0470, 0475, 0495, 0500, 0515, 0525, 0550, 0575, 0600, 0625, 0650, 0675