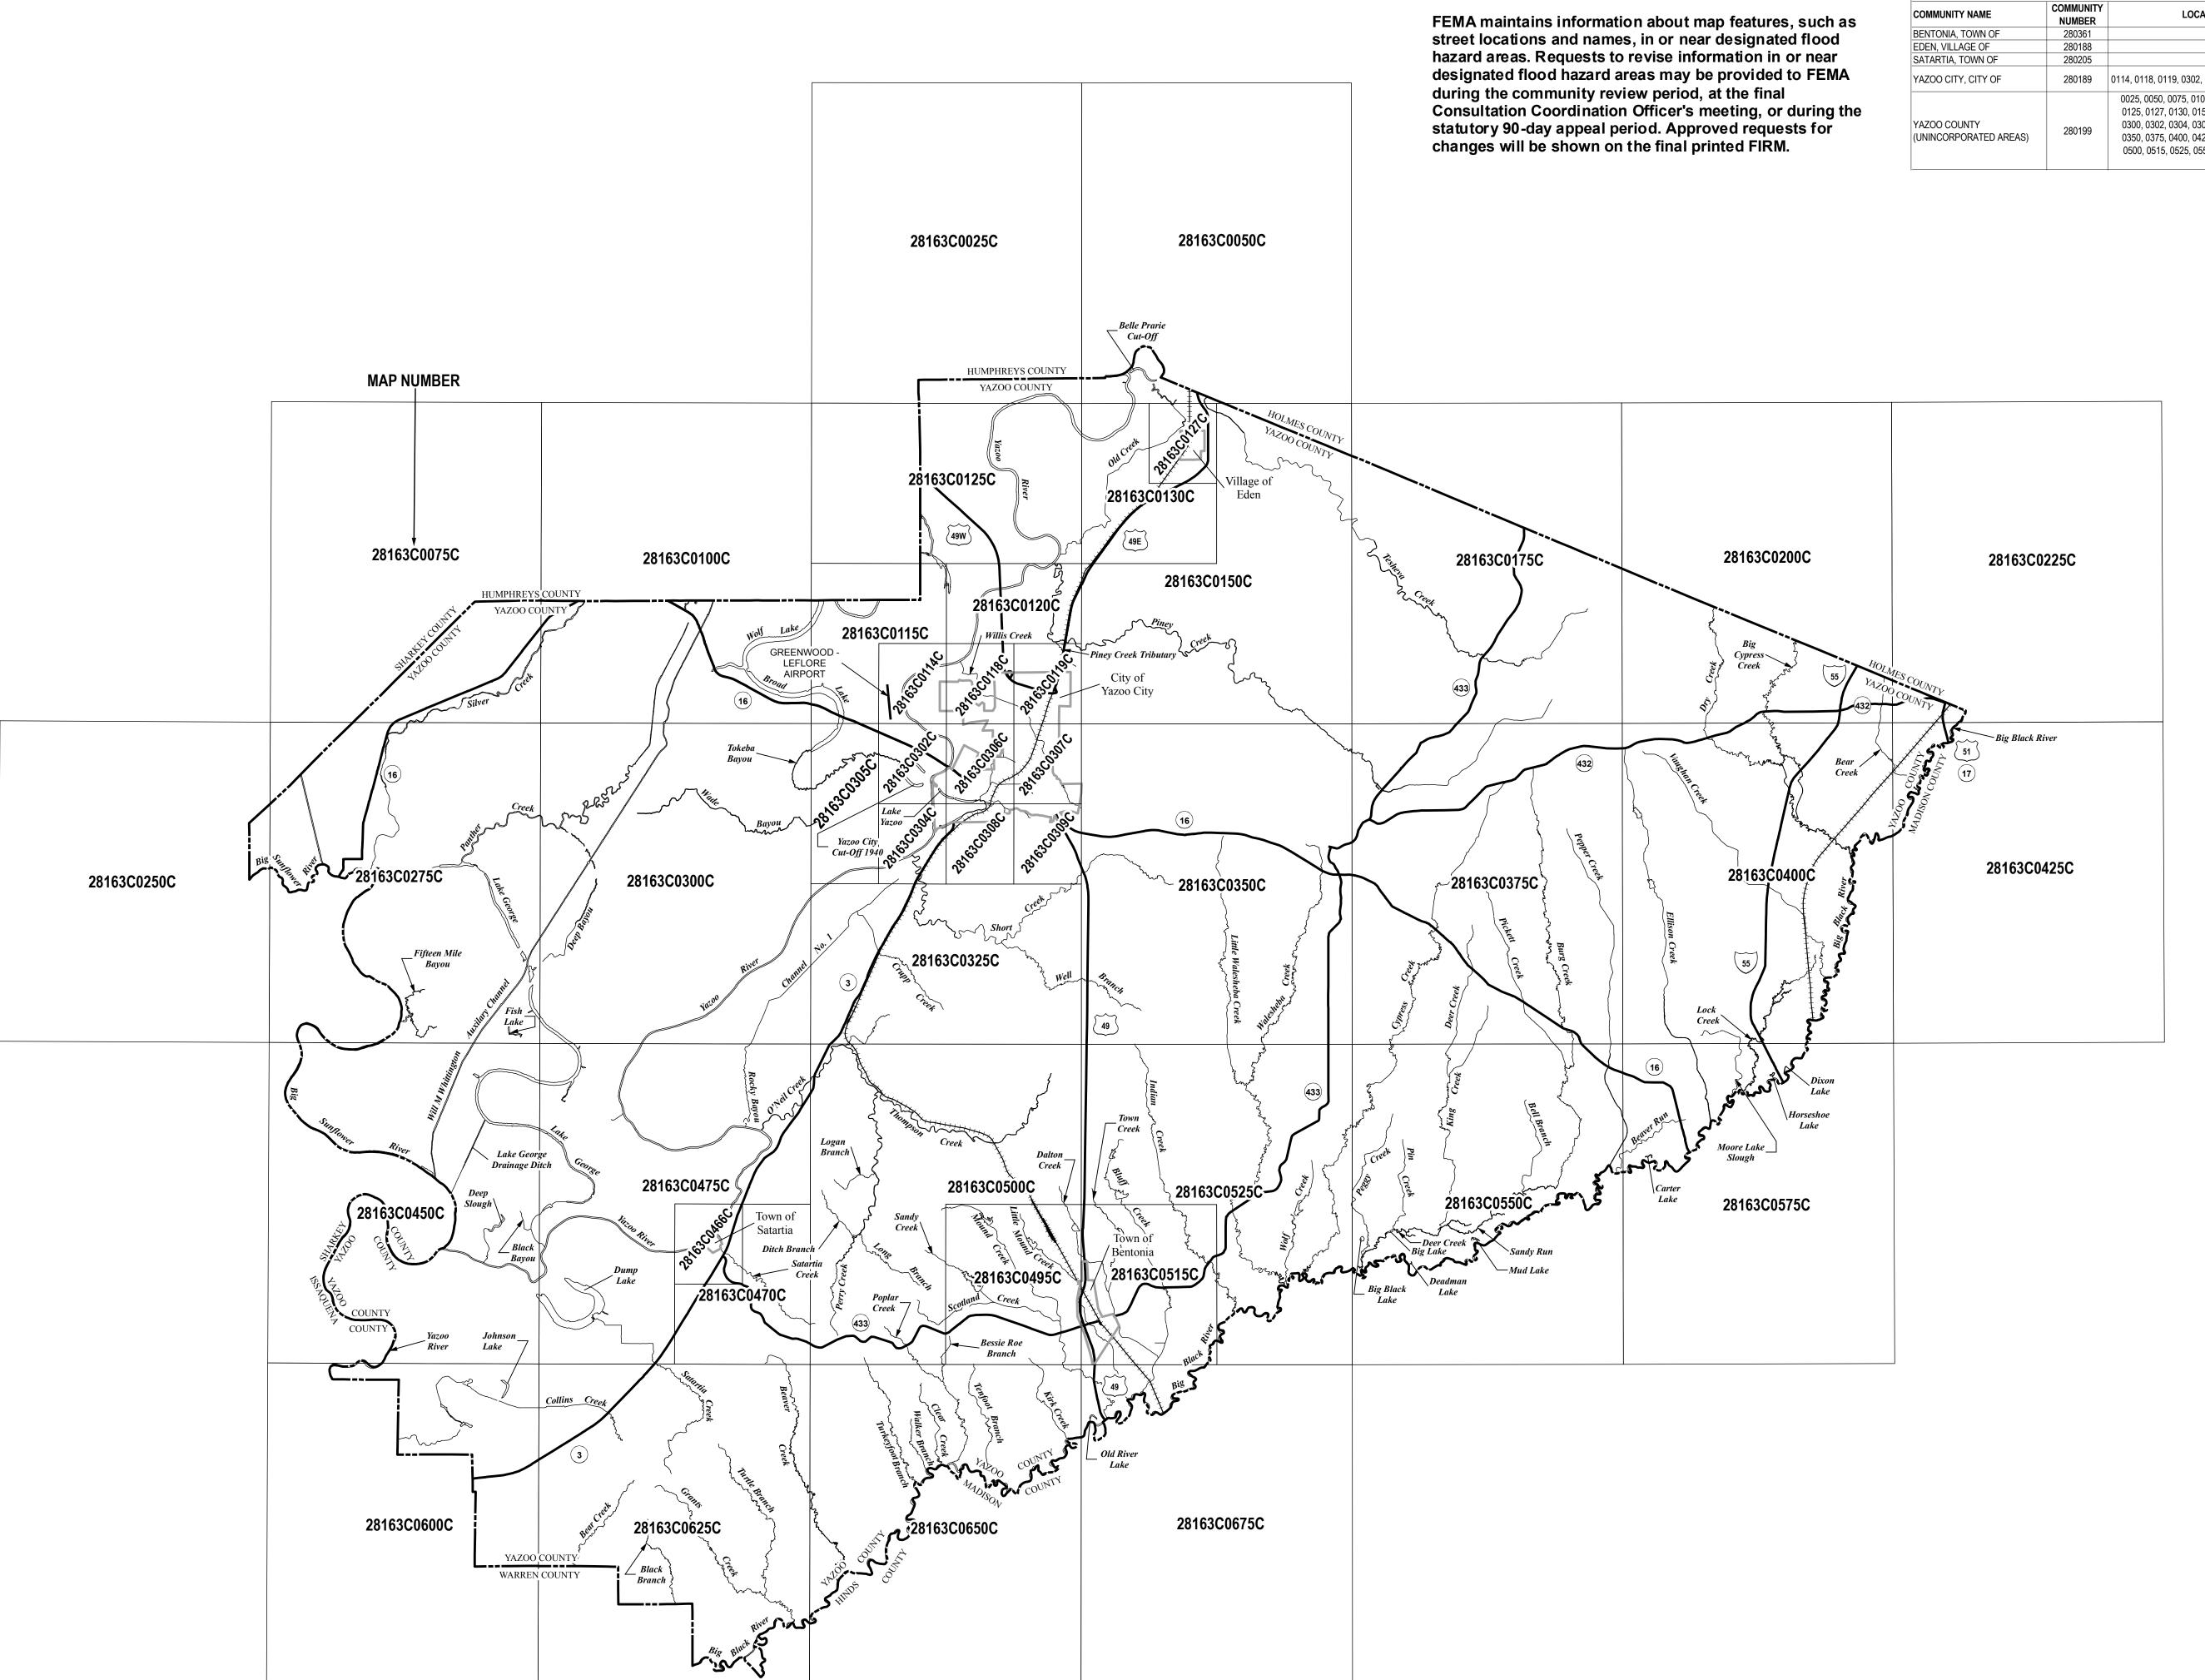

## LISTING OF COMMUNITIES MOST RECENT FIRM INITIAL NFIP DATE INITIAL FIRM DATE **LOCATED ON PANELS** 0495, 0515

PANEL DATE July 19, 1974 August 23, 1974 November 1, 1979 280189 0114, 0118, 0119, 0302, 0304, 0306, 0307, 0308, 0309, 0350 June 21, 1974 April 15, 1980 0025, 0050, 0075, 0100, 0114, 0115, 0118, 0119, 0120, 0125, 0127, 0130, 0150, 0175, 0200, 0225, 0250, 0275, 0300, 0302, 0304, 0305, 0306, 0307, 0308, 0309, 0325, September 13, 1974 September 28, 1979 0350, 0375, 0400, 0425, 0450, 0466, 0470, 0475, 0495, 0500, 0515, 0525, 0550, 0575, 0600, 0625, 0650, 0675

## **MAP DATES**

This FIRM Index displays the map date for each FIRM panel at the time that this Index was printed. Because this Index may not be distributed to unaffected communities in subsequent revisions, users may determine the current map date for each FIRM panel by visiting FEMA Map Service Center website at http://msc.fema.gov or by calling the Map Service Center at 1-800-358-9616.

Communities annexing land on adjacent FIRM panels must obtain a current copy of the adjacent panel as well as the current FIRM Index. These may be ordered directly from the Map Service Center at the number listed above.

## **NOTE TO USER**

Future revisions to this FIRM Index will only be issued to communities that are located on FIRM panels being revised. This FIRM Index therefore remains valid for FIRM panels dated (date) or earlier. Please refer to the "MOST RECENT FIRM PANEL DATE" column in the Listing of Communities table to determine the most recent FIRM Index date for each community.