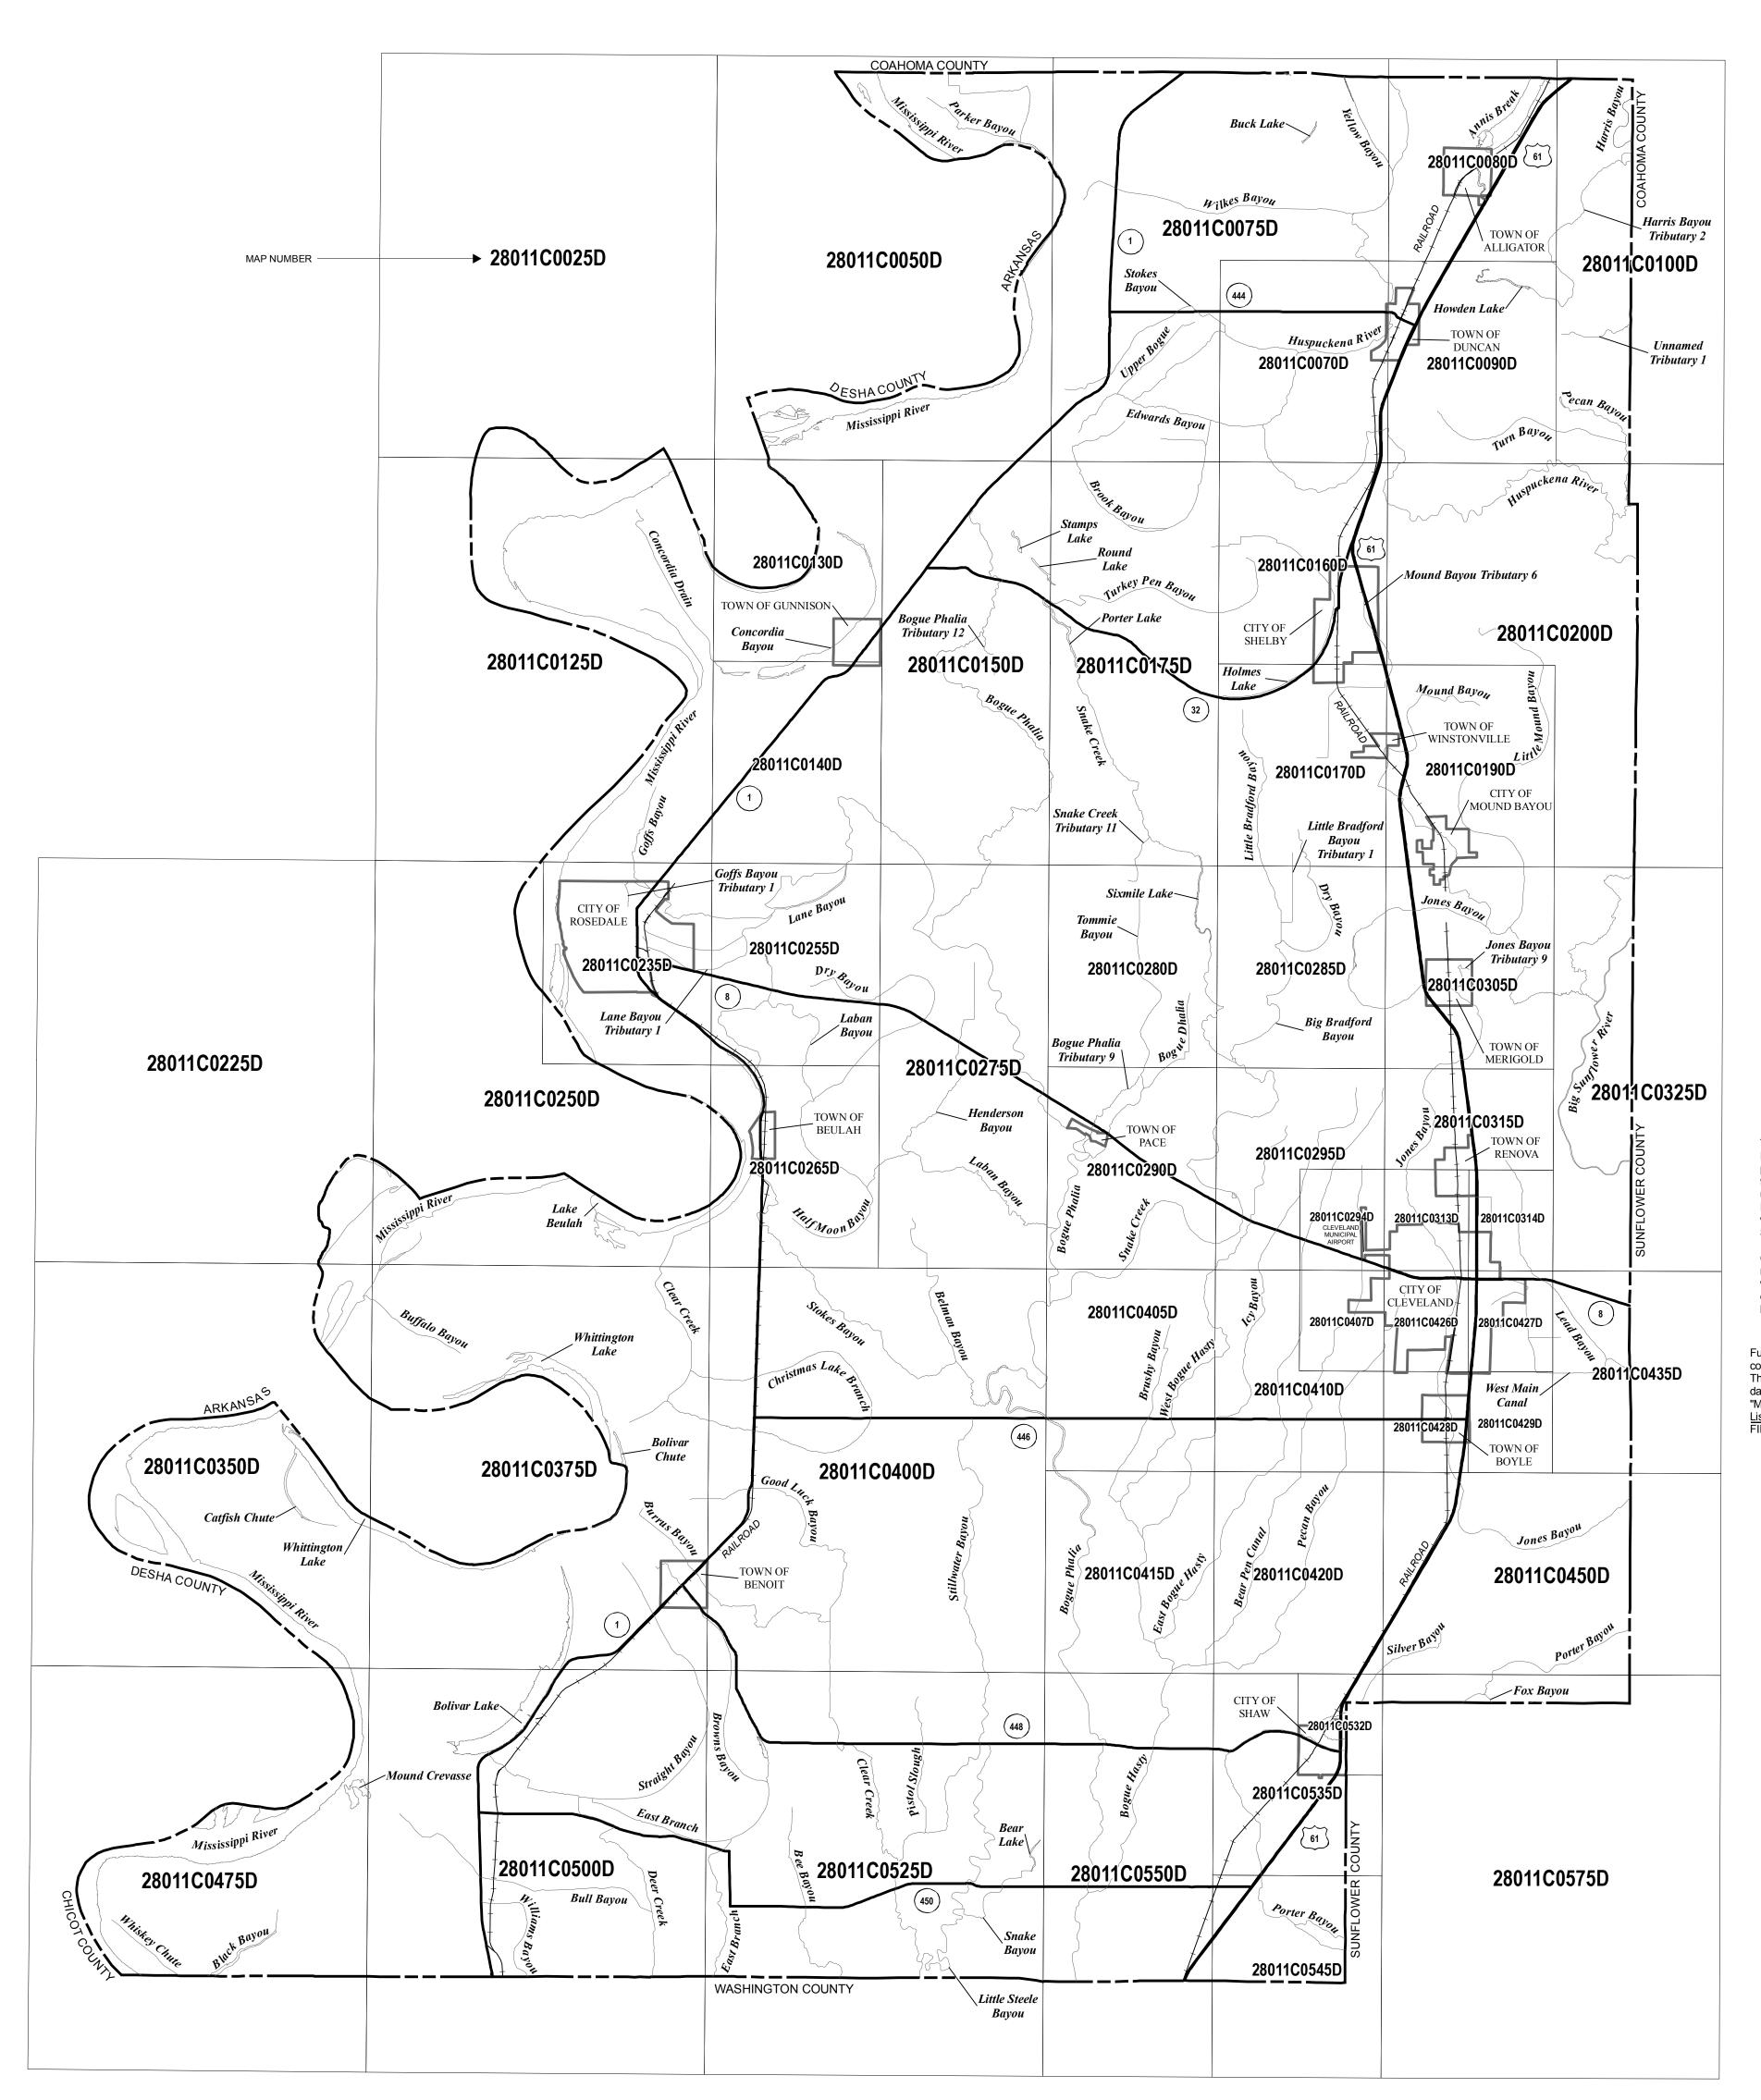

**FIRM** FLOOD INSURANCE RATE MAP **BOLIVAR COUNTY,** 

> **MISSISSIPPI** AND INCORPORATED AREAS

**MAP INDEX** 

(SEE LISTING OF COMMUNITIES TABLE)

90. 100. 125. 130, 140, 150, 160, 170, 175, 190, 200, 225, 235, 250, 255, 265, 275, 280, 285, 290, 294, 295, 305, 313, 314, 315, 325, 350, 375, 400, 405, 407, 410, 415, 420, 426, 427, 428, 429, 435, 450, 475, 500, 525, 532, 535, 545, 550, 575