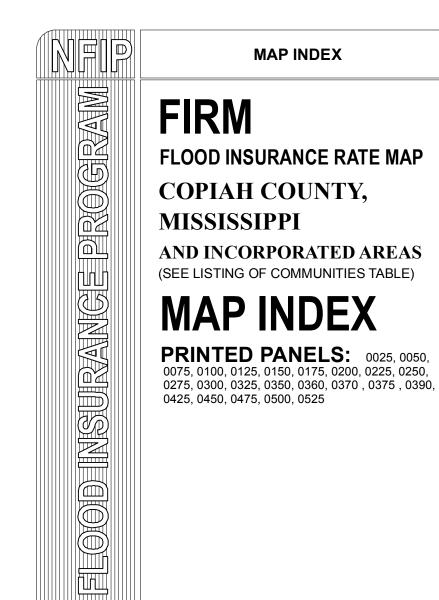

| LISTING OF COMMUNITIES                 |                     |                                                                                                                                          |                   |                   |                             |
|----------------------------------------|---------------------|------------------------------------------------------------------------------------------------------------------------------------------|-------------------|-------------------|-----------------------------|
| COMMUNITY NAME                         | COMMUNITY<br>NUMBER | LOCATED ON PANELS                                                                                                                        | INITIAL NFIP DATE | INITIAL FIRM DATE | MOST RECENT FIRM PANEL DATE |
| BEAUREGARD, VILLAGE OF 1               | 280086              | 0475                                                                                                                                     |                   |                   |                             |
| COPIAH COUNTY,<br>UNINCORPORATED AREAS | 280221              | 0025, 0050, 0075, 0100, 0125, 0150, 0175, 0200, 0225, 0250, 0275, 0300, 0325, 0350, 0360, 0370, 0375, 0390, 0425, 0450, 0475, 0500, 0525 | August 26, 1977   | August 4, 1988    |                             |
| CRYSTAL SPRINGS, CITY OF               | 280044              | 0100, 0225                                                                                                                               | June 7, 1974      | March 18, 1986    |                             |
| GEORGETOWN, TOWN OF                    | 280045              | 0360                                                                                                                                     | August 2, 1974    | August 5, 1985    |                             |
| HAZELHURST, CITY OF                    | 280046              | 0200, 0225, 0325, 0350                                                                                                                   | February 27, 1976 | January 1, 1986   |                             |
| WESSON, TOWN OF <sup>1</sup>           | 280215              | 0475                                                                                                                                     |                   |                   |                             |