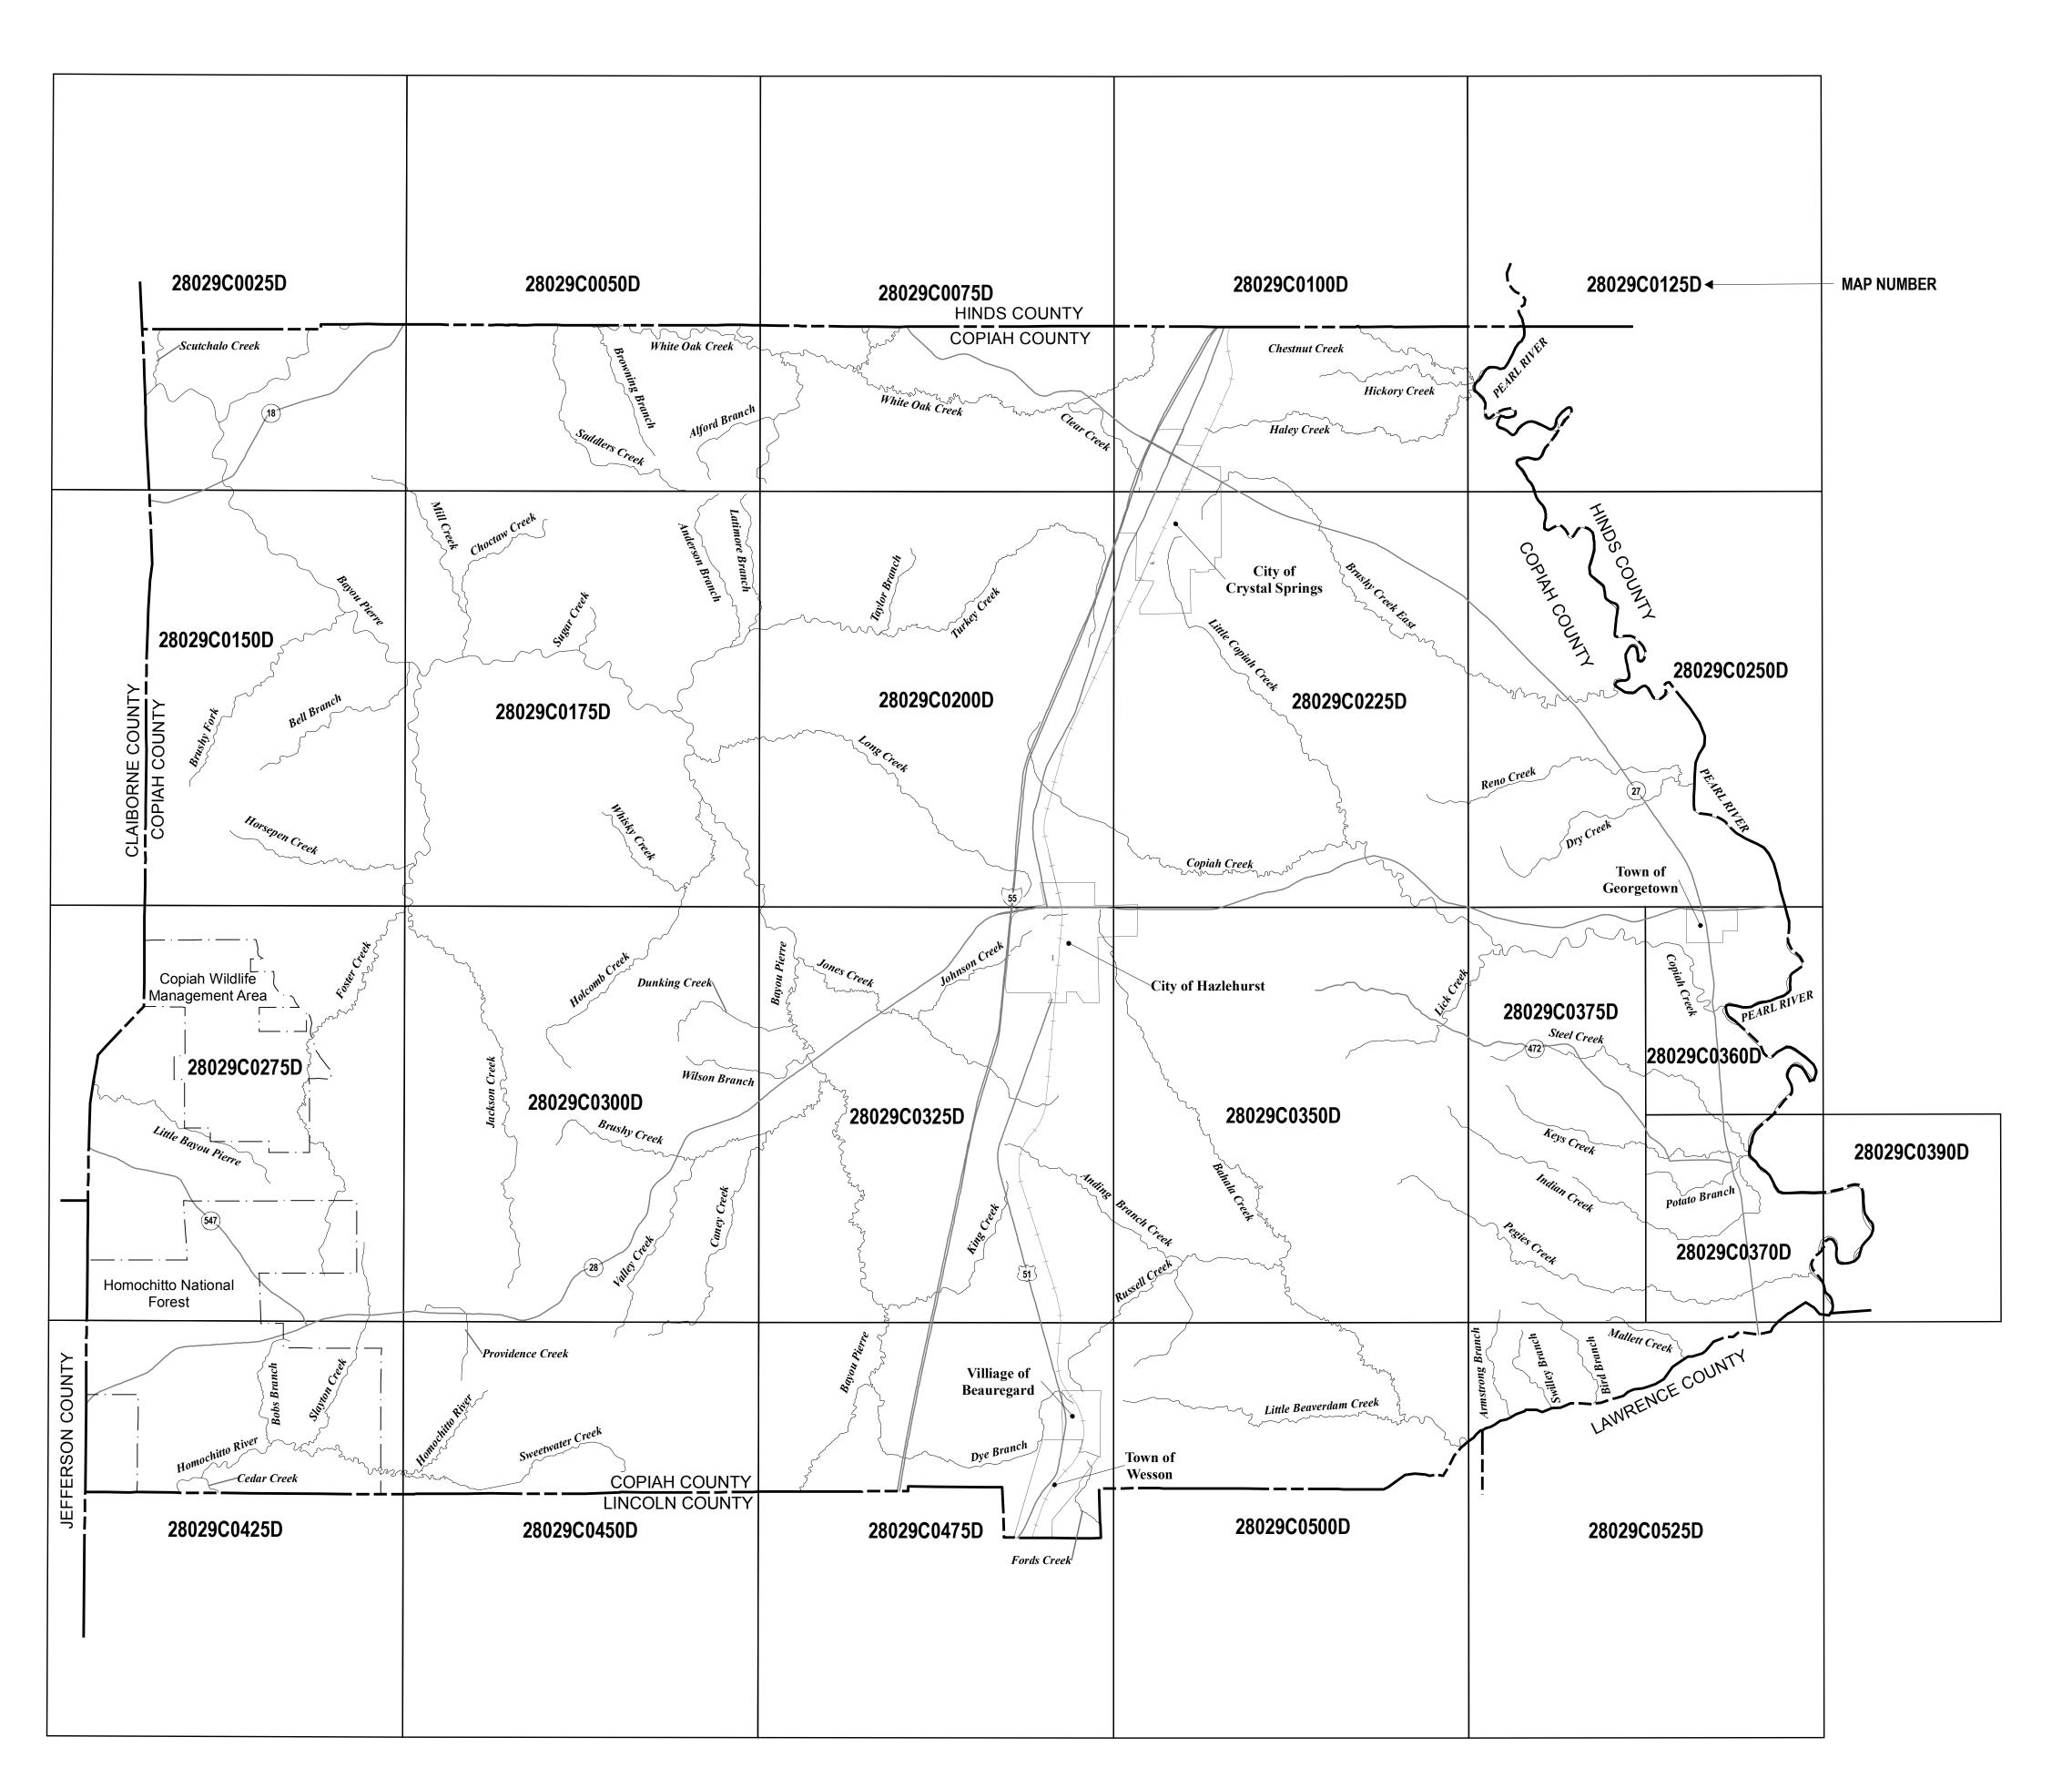

| LISTING OF COMMUNITIES                 |                     |                                                                                                                                          |                   |                   |                             |
|----------------------------------------|---------------------|------------------------------------------------------------------------------------------------------------------------------------------|-------------------|-------------------|-----------------------------|
| COMMUNITY NAME                         | COMMUNITY<br>NUMBER | LOCATED ON PANELS                                                                                                                        | INITIAL NFIP DATE | INITIAL FIRM DATE | MOST RECENT FIRM PANEL DATE |
| BEAUREGARD, VILLAGE OF 1               | 280086              | 0475                                                                                                                                     |                   |                   |                             |
| COPIAH COUNTY,<br>UNINCORPORATED AREAS | 280221              | 0025, 0050, 0075, 0100, 0125, 0150, 0175, 0200, 0225, 0250, 0275, 0300, 0325, 0350, 0360, 0370, 0375, 0390, 0425, 0450, 0475, 0500, 0525 | August 26, 1977   | August 4, 1988    |                             |
| CRYSTAL SPRINGS, CITY OF               | 280044              | 0100, 0225                                                                                                                               | June 7, 1974      | March 18, 1986    |                             |
| GEORGETOWN, TOWN OF                    | 280045              | 0360                                                                                                                                     | August 2, 1974    | August 5, 1985    |                             |
| HAZELHURST, CITY OF                    | 280046              | 0200, 0225, 0325, 0350                                                                                                                   | February 27, 1976 | January 1, 1986   |                             |
| WESSON, TOWN OF <sup>1</sup>           | 280215              | 0475                                                                                                                                     |                   |                   |                             |