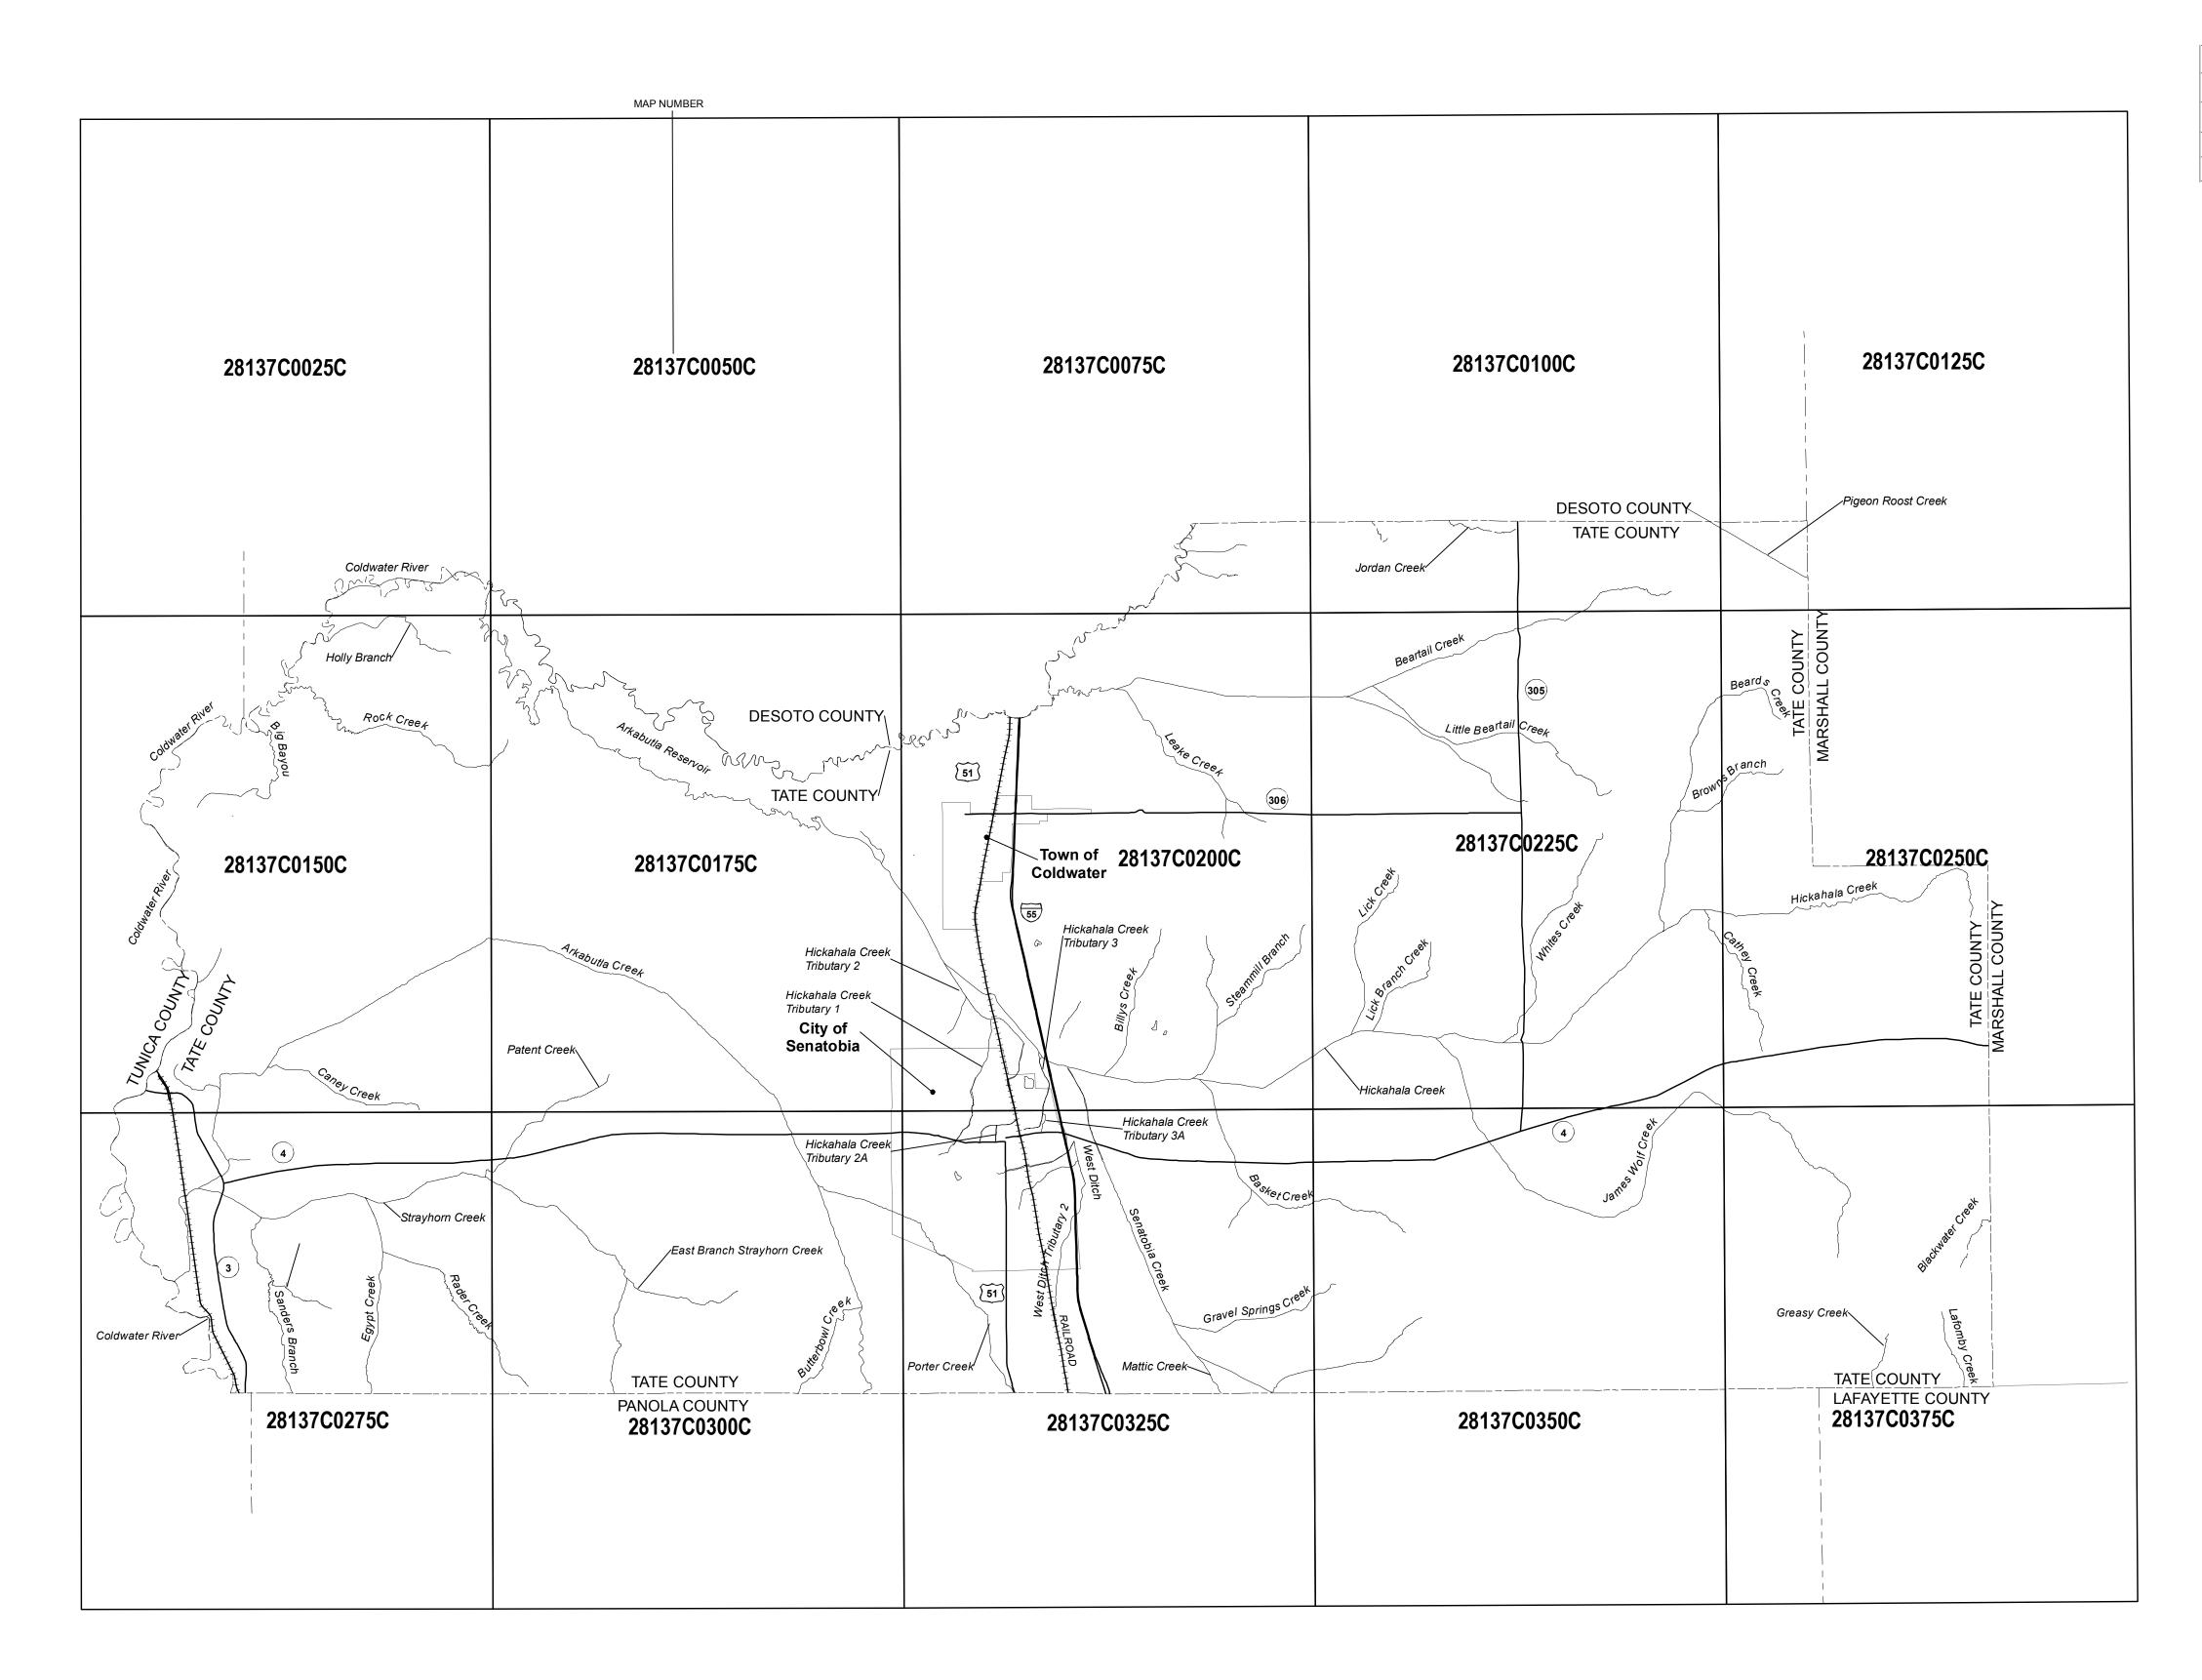

## NOTE TO USERS

FEMA maintains information about map features, such as street locations and names, in or near designated flood hazard areas.Requests to revise information in or near designated flood hazard areas may be provided to FEMA during the community review period, at the final Consultation Coordination Officer's meeting, or during the statutory 90-day appeal period. Approved requests for changes will be shown on the final printed FIRM.

## MAP DATES

This FIRM index displays the map date for each FIRM panel at the time that this Index was printed.because this Index may not be distributed to unaffected communities in subsequent revisions, users may determine the current map date for each FIRM panel by visiting FEMA Map Service Center Website at http://msc.fema.gov or by calling the Map Service Center at 1-800-358-9616.

Communities annexing land on adjacent FIRM panels must obtain a current copy of the adjacent panel as well as the current FIRM Index. These may be ordered directly from the Map Service Center at the number listed above.

## NOTE TO USER

Future revisions to this FIRM Index will only be issued to communities that are located on FIRM panels being revised. This FIRM Index therefore remains valid for FIRM panels dated (date) or earlier. Please refer to the "MOST RECENT FIRM PANEL DATE" column in the Listing of Communities table to determine the most recent FIRM Index date for each community.