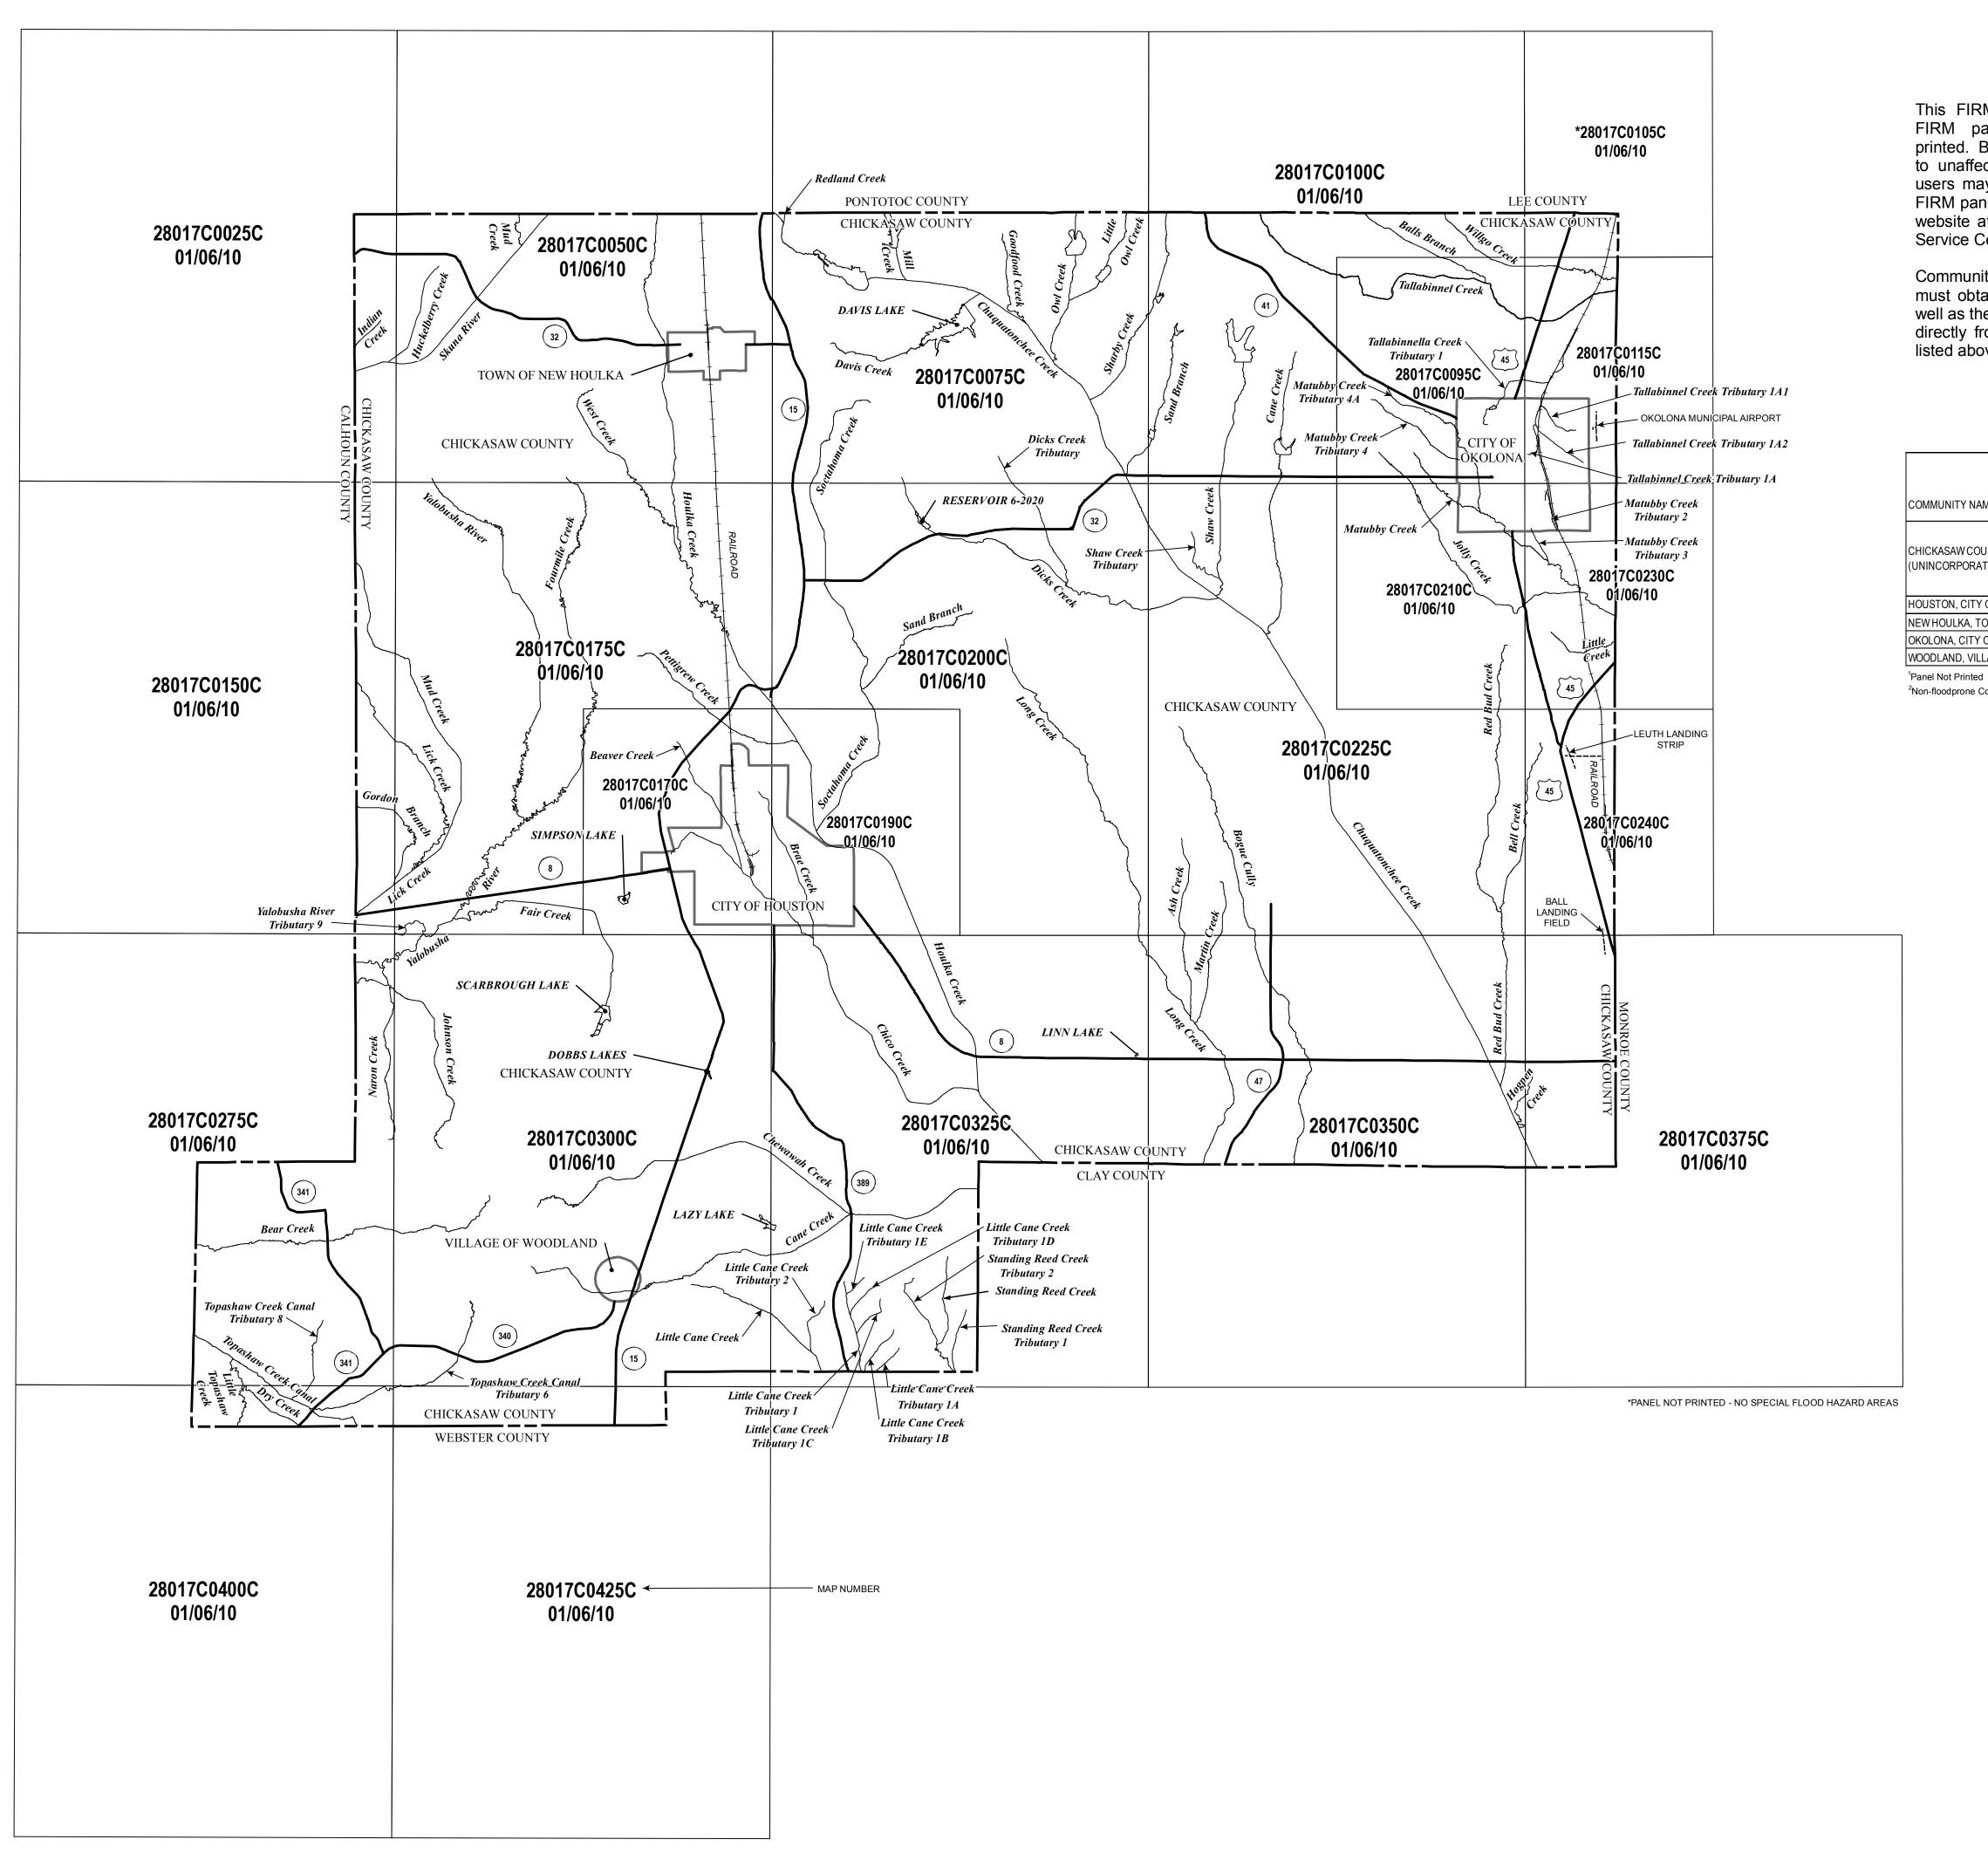

| LISTING OF COMMUNITIES                     |                     |                                                                                                                                                        |                          |                   |                                |
|--------------------------------------------|---------------------|--------------------------------------------------------------------------------------------------------------------------------------------------------|--------------------------|-------------------|--------------------------------|
| COMMUNITY NAME                             | COMMUNITY<br>NUMBER | LOCATED ON PANEL(S)                                                                                                                                    | INITIAL NFIP MAP<br>DATE | INITIAL FIRM DATE | MOST RECENT FIRM<br>PANEL DATE |
| CHICKASAW COUNTY<br>(UNINCORPORATED AREAS) | 280269              | 0025, 0050, 0075, 0095, 0100, 0105 <sup>1</sup> , 0115, 0150, 0170, 0175, 0190, 0200, 0210, 0225, 0230, 0240, 0275, 0300, 0325, 0350, 0375, 0400, 0425 | JUNE 3, 1977             | SEPTEMBER 1, 2008 | JANUARY 6, 2010                |
| HOUSTON, CITY OF                           | 280030              | 0170, 0190                                                                                                                                             | JUNE 28, 1974            | SEPTEMBER 4, 1985 | JANUARY 6, 2010                |
| NEW HOULKA, TOWN OF                        | 280067              | 0050                                                                                                                                                   |                          |                   | JANUARY 6, 2010                |
| OKOLONA, CITY OF                           | 280031              | 0095, 0115, 0210, 0230                                                                                                                                 | JUNE 21, 1974            | SEPTEMBER 4, 1985 | JANUARY 6, 2010                |
| WOODLAND, VILLAGE OF <sup>2</sup>          | 280068              | 0300                                                                                                                                                   |                          |                   | JANUARY 6, 2010                |

# **MAP INDEX**

**FIRM** 

FLOOD INSURANCE RATE MAP

CHICKASAW COUNTY, **MISSISSIPPI** 

AND INCORPORATED AREAS (SEE LISTING OF COMMUNITES TABLE)

PANELS PRINTED: 25, 50, 75, 95, 100, 115, 150, 170, 175, 190, 200, 210, 225, 230, 240, 275, 300, 325, 350, 375, 400, 425